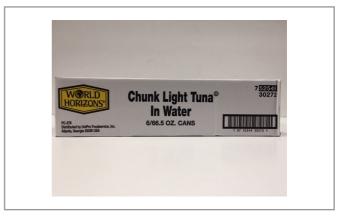

#### 086132 - Tuna Chunk Light In Water

#### **Product Specifications**

Brand

| IMPORT R |        | REMA FOODS     | Fish, Commodity |            |  |
|----------|--------|----------------|-----------------|------------|--|
| MFG #    | SPC#   | GTIN           | Pack            | Pack Desc. |  |
| 121690   | 086132 | 10684476002293 | 6               | 6/66 OZ    |  |