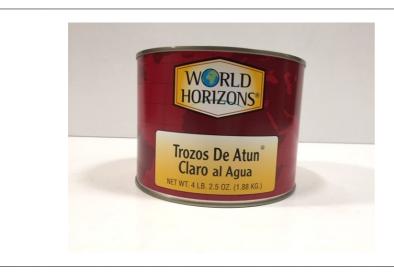

#### 086132 - Tuna Chunk Light In Water

#### **Product Specifications**

Brand

| IMPORT R |        | REMA FOODS     | Fish, Commodity |            |  |
|----------|--------|----------------|-----------------|------------|--|
| MFG #    | SPC#   | GTIN           | Pack            | Pack Desc. |  |
| 121690   | 086132 | 10684476002293 | 6               | 6/66 OZ    |  |