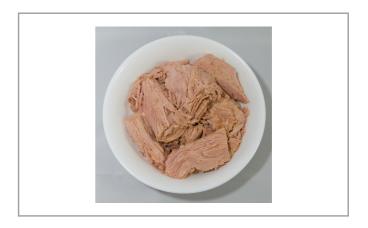

#### 086132 - Tuna Chunk Light In Water

#### 086132 - Tuna Chunk Light In Water

Skipjack is the most popular of the light meat tunas. It is relatively affordable. It has the most pronounced taste of all of the tunas.