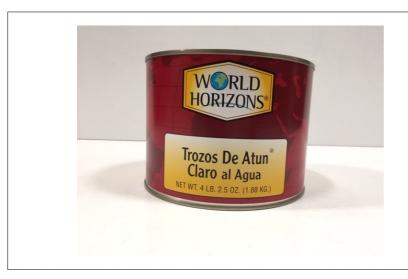

# 086132 - Tuna Chunk Light In Water

# 086132 - Tuna Chunk Light In Water

Skipjack is the most popular of the light meat tunas. It is relatively affordable. It has the most pronounced taste of all of the tunas.

#### **Product Specifications**

28.7lb

Brand

29.25lb

| IMPORT       |        | R      | EMA FOODS         | Fish, Commodity |                 |  |
|--------------|--------|--------|-------------------|-----------------|-----------------|--|
| MFG #        | SPC    | #      | GTIN              | Pack            | Pack Desc.      |  |
| 121690       | 086132 |        | 10684476002293    |                 | 6/66 OZ         |  |
| Gross Weight | t Net  | Weight | Country of Origin | Kosher          | Child Nutrition |  |