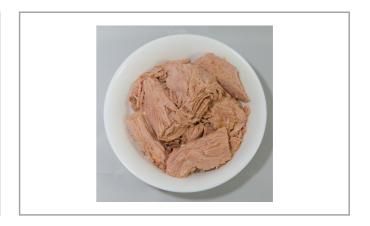

# 086132 - Tuna Chunk Light In Water

# 086132 - Tuna Chunk Light In Water

Skipjack is the most popular of the light meat tunas. It is relatively affordable. It has the most pronounced taste of all of the tunas.