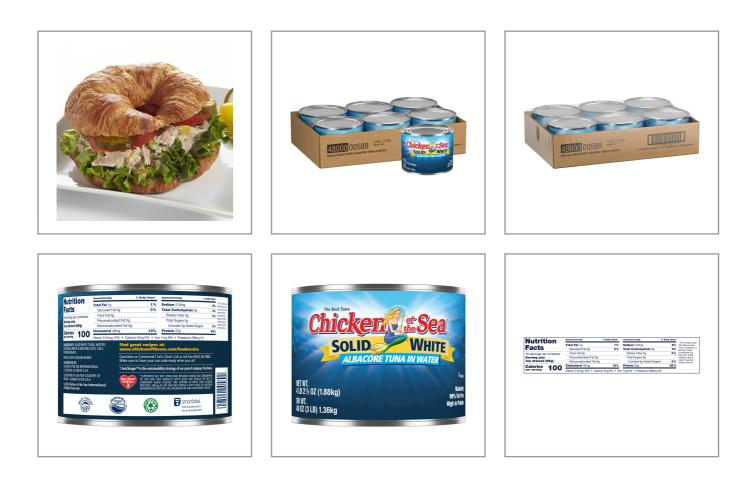

## DUET 086207 - Tuna White Solid In Water

Most expensive of all the species. It is preferred due to it's white meat, firm t -3s compared to light tuna.

| The Best Tuna                                                    |                              | Nutrition Facts<br>Servings per Container<br>Serving size 3ozdrained(85g)                                                                    |     |  |  |  |
|------------------------------------------------------------------|------------------------------|----------------------------------------------------------------------------------------------------------------------------------------------|-----|--|--|--|
| Solid                                                            | WHITE<br>TUNA IN WATER       | Amount per serving<br>Calories                                                                                                               | 100 |  |  |  |
| VET WT                                                           | Kind I                       | % Daily Value*                                                                                                                               |     |  |  |  |
| (日本)<br>時期<br>(1.88kg)                                           | gg% fatter<br>uterh in Fride | Total Fat 1g                                                                                                                                 | 1%  |  |  |  |
| <sup>%QŽ</sup> (3 LB) 1.36kg                                     | hia                          | Saturated Fat 0g                                                                                                                             | 0%  |  |  |  |
|                                                                  |                              | Trans Fat 0g                                                                                                                                 |     |  |  |  |
|                                                                  |                              | Cholesterol 40mg                                                                                                                             | 13% |  |  |  |
| <b>≭</b> Benefits                                                |                              | Sodium 210mg                                                                                                                                 | 9%  |  |  |  |
|                                                                  |                              | Total Carbohydrate 0g                                                                                                                        | 0%  |  |  |  |
| "high in omega 3s<br>-lower in fat and cholesterol               |                              | Dietary Fiber 0g                                                                                                                             | 0%  |  |  |  |
| -high in protein<br>-ultimate on-the-go-food for many in the hea | alth conscious circles.      | Total Sugars 0g                                                                                                                              |     |  |  |  |
|                                                                  |                              | Includes 0g Added Sugar                                                                                                                      | 0%  |  |  |  |
| Ingredients                                                      | Allergens                    | Protein 22g                                                                                                                                  |     |  |  |  |
|                                                                  |                              | Vitamin D 2mcg                                                                                                                               | 10% |  |  |  |
|                                                                  | Contains:                    | Calcium 0mg                                                                                                                                  | 0%  |  |  |  |
|                                                                  | 🔊 fish 🛞 soy                 | Iron 1mg                                                                                                                                     | 6%  |  |  |  |
|                                                                  |                              | Potassium 208mg                                                                                                                              | 4%  |  |  |  |
|                                                                  |                              | * The % Daily Value (DV) tells you how much<br>a serving of food contributes to a daily diet.<br>a day is used for general nutrition advice. |     |  |  |  |

"high in omega 3s -lower in fat and cholesterol -high in protein -ultimate on-the-go-food for many in the health conscious circles.

## Nutrition Analysis - By Serving

| Calories             | 100 | Total Fat           | 1g   | Sodium         | 210mg |
|----------------------|-----|---------------------|------|----------------|-------|
| Protein              | 22  | Trans Fats          | Og   | Calcium        | 0mg   |
| Total Carbohydrates… | Og  | Saturated Fat       | Og   | Iron           | 1mg   |
| Sugars               | Og  | Added Sugars        | Og   | Potassium      | 208mg |
| Dietary Fiber        | Og  | Polyunsaturated Fat | Og   | Zinc           | 0     |
| Lactose              |     | Monounsaturated Fat | Og   | Phosphorus     |       |
| Sucrose              |     | Cholesterol         | 40mg |                |       |
| Vitamin A(IU)•       | 0   | Vitamin D           | 2mcg | Thiamin        |       |
| Vitamin A(RE)        |     | Vitamin E           |      | Niacin         |       |
| Vitamin C            | 0mg | Folate              | 0mg  | Riboflavin     | 0mg   |
| Magnesium            |     | Vitamin B-6         |      | Vitamin B-1 2• |       |
| Monosodium           |     | Sulphites           |      | Nitrates       |       |