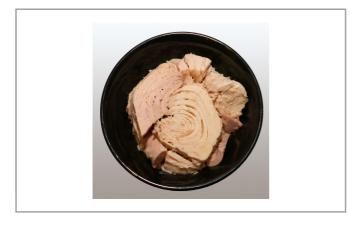

## DUET 086207 - Tuna White Solid In Water

Most expensive of all the species. It is preferred due to it's white meat, firm texture, and a mild flavor. It delivers more than three times the omega-3s compared to light tuna. "high in omega 3s -lower in fat and cholesterol -high in protein -ultimate on-the-go-food for many in the health conscious circles