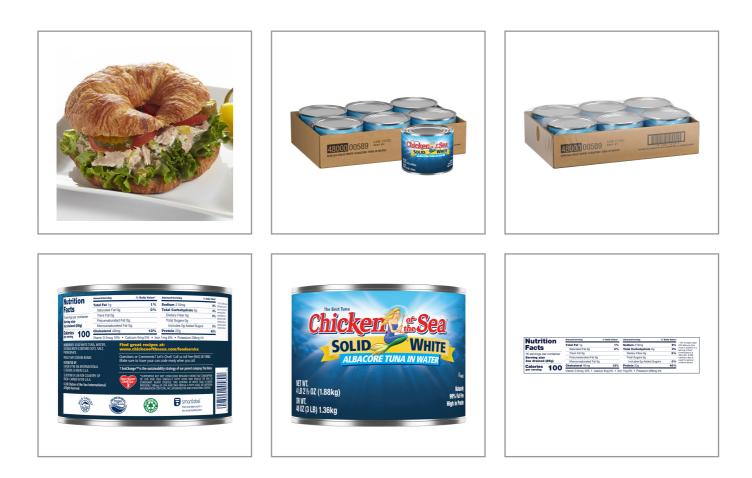

## DUET 086207 - Tuna White Solid In Water

Most expensive of all the species. It is preferred due to it's white meat, firm ga-3s compared to light tuna.

| The Best Tuna                                                                          |                            | <b>Nutrition Facts</b><br>Servings per Container<br>Serving size 3ozdrained(85g)                                                         |                    |  |  |
|----------------------------------------------------------------------------------------|----------------------------|------------------------------------------------------------------------------------------------------------------------------------------|--------------------|--|--|
|                                                                                        | CORE TUNA IN WATER         | Amount per serving<br>Calories                                                                                                           | 100                |  |  |
| NET HUT                                                                                | ACONE TONA IN THE          | % C                                                                                                                                      | % Daily Value*     |  |  |
| <sup>4(g</sup> 2 <sup>y/₂</sup> /2<br>₩\\T.<br>₩\\T.                                   | 99% Falte<br>vield in Prod | Total Fat 1g                                                                                                                             | 1%                 |  |  |
| <sup>©</sup> 02 <sup>(</sup> (3 LB) 1.36kg                                             | ny.                        | Saturated Fat 0g                                                                                                                         | 0%                 |  |  |
|                                                                                        |                            | Trans Fat 0g                                                                                                                             |                    |  |  |
|                                                                                        | Chol                       |                                                                                                                                          |                    |  |  |
| <b>★</b> Benefits                                                                      |                            | Sodium 210mg                                                                                                                             | 9%                 |  |  |
| -                                                                                      |                            | Total Carbohydrate 0g                                                                                                                    | 0%                 |  |  |
| "high in omega 3s<br>-lower in fat and cholesterol                                     |                            | Dietary Fiber 0g                                                                                                                         | 0%                 |  |  |
| -high in protein<br>-ultimate on-the-go-food for many in the health conscious circles. |                            | Total Sugars 0g                                                                                                                          |                    |  |  |
| "                                                                                      |                            | Includes 0g Added Sugar                                                                                                                  | 0%                 |  |  |
| Ingredients                                                                            | Allergens                  | Protein 22g                                                                                                                              |                    |  |  |
|                                                                                        |                            | Vitamin D 2mcg                                                                                                                           | 10%                |  |  |
|                                                                                        | Contains:                  | Calcium 0mg                                                                                                                              | 0%                 |  |  |
|                                                                                        | fish 🛞 soy                 | Iron 1mg                                                                                                                                 | 6%                 |  |  |
|                                                                                        |                            | Potassium 208mg                                                                                                                          | 4%                 |  |  |
|                                                                                        |                            | * The % Daily Value (DV) tells you how mu<br>a serving of food contributes to a daily die<br>a day is used for general nutrition advice. | et. 2,000 calories |  |  |

## Product Specifications

| Handling Suggestions                                                     | Product Specifications |           |         |            |              |          |                  |                 |
|--------------------------------------------------------------------------|------------------------|-----------|---------|------------|--------------|----------|------------------|-----------------|
| Store in a cool dry place. Refrigerate after opening                     | В                      | Brand Mar |         | Manu       | Manufacturer |          | Product Category |                 |
|                                                                          |                        | DUET      |         | REMA FOODS |              |          | Sauces, Other    |                 |
| Serving Suggestions                                                      | MFC                    | 5 #       | SPC #   |            | GTIN         | 1        | Pack             | Pack Desc.      |
| Use in salads, appetizers, spreads,<br>dips, sandwiches, and casseroles. | 29565                  | DUT       | 086207  | 7 1        | 07193032     | 295651   | 6                | 6/66.5 OZ       |
|                                                                          | Gross V                | Veight    | Net Wei | ght C      | Country of   | Origin   | Kosher           | Child Nutrition |
| Prep & Cooking Suggestions                                               | 58.2                   | 2lb       | 29.11   | <b>D</b>   | THA          |          | Yes              | No              |
| Open and serve                                                           | Shipping Information   |           |         |            |              |          |                  |                 |
|                                                                          | Length                 | Width     | Height  | Volum      | e TIxHI      | Shelf Li | fe Stora         | ge Temp From/To |
|                                                                          | 18.5in                 | 12.4in    | 4.5in   | 0.6ft3     | 8 8x3        | 0DAYS    | 5                | 40°F / 111°F    |
|                                                                          |                        |           |         |            |              |          |                  | noward by       |

## Nutrition Analysis - By Serving

| Calories             | 100 | Total Fat           | 1g   | Sodium         | 210mg |
|----------------------|-----|---------------------|------|----------------|-------|
| Protein              | 22  | Trans Fats          | Og   | Calcium        | 0mg   |
| Total Carbohydrates… | Og  | Saturated Fat       | Og   | Iron           | 1mg   |
| Sugars               | Og  | Added Sugars        | Og   | Potassium      | 208mg |
| Dietary Fiber        | Og  | Polyunsaturated Fat | Og   | Zinc           | 0     |
| Lactose              |     | Monounsaturated Fat | Og   | Phosphorus     |       |
| Sucrose              |     | Cholesterol         | 40mg |                |       |
| Vitamin A(IU)•       | 0   | Vitamin D           | 2mcg | Thiamin        |       |
| Vitamin A(RE)        |     | Vitamin E           |      | Niacin         |       |
| Vitamin C            | 0mg | Folate              | 0mg  | Riboflavin     | 0mg   |
| Magnesium            |     | Vitamin B-6         |      | Vitamin B-1 2• |       |
| Monosodium           |     | Sulphites           |      | Nitrates       |       |