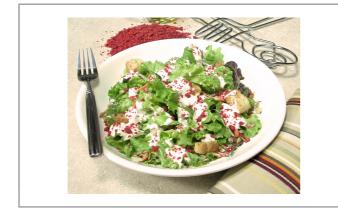

# Serving Suggestions

Sprinkle on salads, soups, sandwiches, burgers, and baked potatoes.