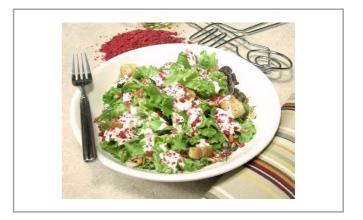

# Serving Suggestions

Sprinkle on salads, soups, sandwiches, burgers, and baked potatoes.