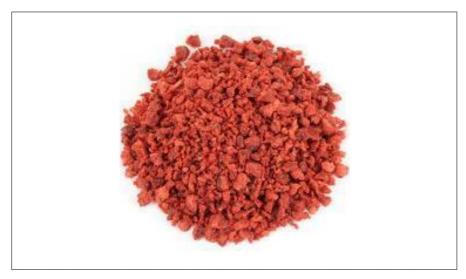

#### \* Benefits

Cholesterol Free.

### Ingredients

Textured soy flour, Soybean Oil with TBHQ added to protect freshness, Salt, Less than 2% of Hydrolyzed Soy Protein, Yeast Extract, Natural Smoke Flavor, Sunflower Oil, Sugar, Dextrose, Inactive Dried Yeast, Caramel Color, Red #3, Hydrolyzed Vegetable Protein (hydrolyzed soy and corn protein, salt), Soy Lecithin, Natural Flavor.

Allergens

#### **Contains:**



#### Free From:

|   | rustaceans |  |
|---|------------|--|
| _ | _          |  |



# **Nutrition Facts**

Servings per Container 1296 7g Serving size

Amount per serving

| Calories              | 30             |
|-----------------------|----------------|
|                       | % Daily Value* |
| Total Fat 1g          | %              |
| Saturated Fat 0g      | 0%