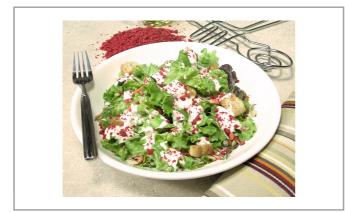

#### Serving Suggestions

Sprinkle on salads, soups, sandwiches, burgers, and baked potatoes.