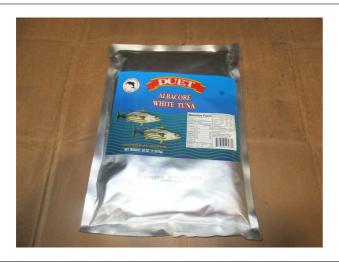

#### **DUET**

#### 086522 - Tuna White Albacore Premium

132 **56g** 

"easy open pouch, no drain lower in fat and cholesterol high in protein ultimate on-the-go-food for many in the health conscious circles"

# DUET 086522 - **Tuna White Albacore Premium**

"easy open pouch, no drain lower in fat and cholesterol high in protein ultimate on-the-go-food for many in the health conscious circles"