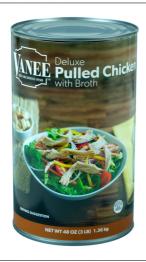

# **Serving Suggestions**

Great for chicken salad, soups, sandwiches, or tacos.

# 086652 - Chicken Pulled Deluxe Canned

Vanee Deluxe Pulled Chicken contains natural proportioned white and dark pulled chicken meat, slowly cooked in its own natural juices. Perfect for chicken salads, soups, sandwiches, tacos, and wraps. Vanee Deluxe Pulled Chicken frees up valuable freezer space by being shelf-stable, has lower sodium than comparable products, and it saves you the time and labor of having to cook and pull a chicken yourself. Each 48 oz. can contains around 23 quarter-cup servings, for a total of 138 servings per case.