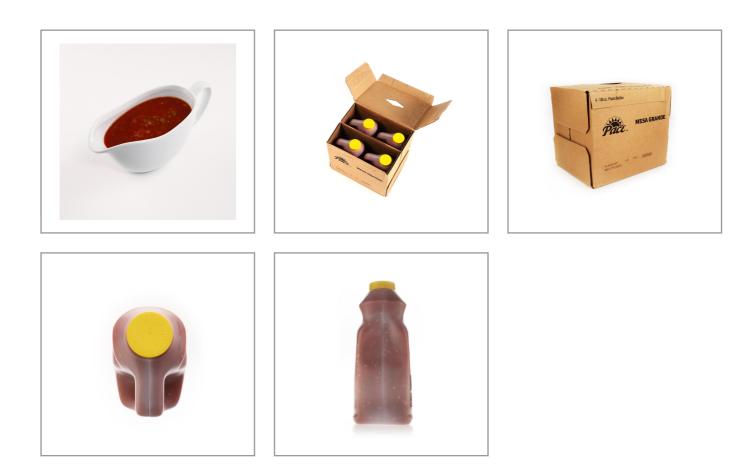

### PACE 088469 - Sauce Picante Medium

When you've been in the salsa business for over 70 years, some things are bound to change. But, thankfully, others have remained the same. Much like namesake founder David Pace fine-tuned his original picante sauce recipe to perfection, Pace Foods has figured out the most Havorful mix of tradition and innovation. Our signature Picante sauce has a medium heat, making it a versatile panty staple. Top chicken or bef tacos or mix with your refried beans and rice for an easy way to add extra flavor. For a do-it-yourself nacho bar, offer protein options, cheese, queso, guacamole, sour cream, and picante sauce; a great option for large catered parties or as a staple at your restaurant. Not only great for Mexican and southwest recipes, our sauces are a healthy way to add a little something extra to eggs, soups, salad dressings and more. Because we're passionate about picante, Pace Picante Sauce adds a kick of flavor that never disappoints.

### PACE 088469 - Sauce Picante Medium

When you've been in the salsa business for over 70 years, some things are bound to change. But, thankfully, others have remained the same. Much like namesake founder David Pace fine-tuned his original picante sauce recipe to perfection, Pace Foods has figured out the most flavorful mix of tradition and innovation. Our signature Picante sauce has a medium heat, making it a versatile pantry staple. Top chicken or beef tacos or mix with your refried beans and rice for an easy way to add extra flavor. For a do-it-yourself nacho bar, offer protein options, cheese, queso, guacamole, sour cream, and picante sauce; a great option for large catered parties or as a staple at your restaurant. Not only great for Mexican and southwest recipes, our sauces are a healthy way to add a little something extra to eggs, soups, salad dressings and more. Because we're passionate about picante, Pace Picante Sauce adds a kick of flavor that never disappoints.