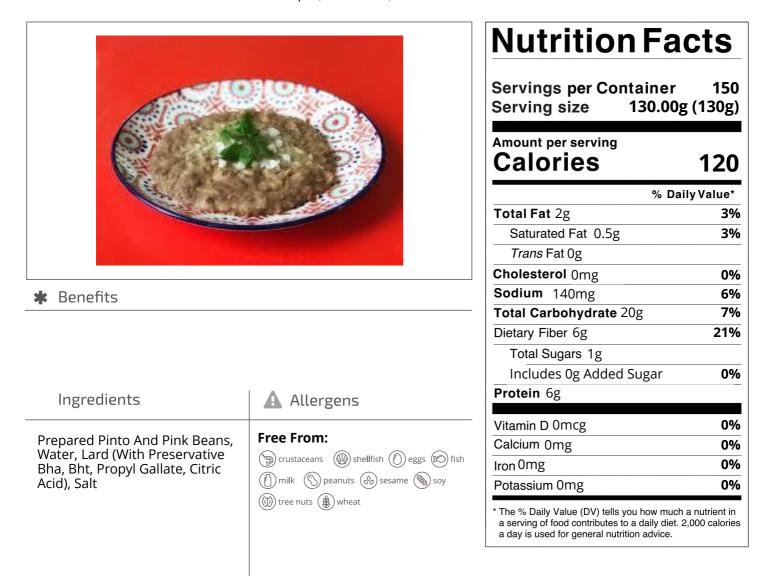

## PACKER 088864 - Bean Refried W/Lard

Allens refried beans are made using top quality pinto beans with lard added. Refried beans are a great source of iron and high in fiber. Heat and serve convenience. Great for Mexican recipes, side dishes, nachos and more.

### PACKER 088864 - Bean Refried W/Lard

Allens refried beans are made using top quality pinto beans with lard added. Refried beans are a great source of iron and high in fiber. Heat and serve convenience. Great for Mexican recipes, side dishes, nachos and more.

Nutrition Analysis - By Serving

| Calories             | 120 | Total Fat           | 2g   | Sodium        | 140mg |
|----------------------|-----|---------------------|------|---------------|-------|
| Protein              | 6   | Trans Fats          | Og   | Calcium       | 0mg   |
| Total Carbohydrates… | 20g | Saturated Fat       | 0.5g | Iron          | 0mg   |
| Sugars               | 1g  | Added Sugars        | Og   | Potassium     | 0mg   |
| Dietary Fiber        | 6g  | Polyunsaturated Fat | Og   | Zinc          | 0     |
| Lactose              |     | Monounsaturated Fat | Og   | Phosphorus    |       |
| Sucrose              |     | Cholesterol         | 0mg  |               |       |
| Vitamin A(IU)•       | 0   | Vitamin D           | 0mcg | Thiamin       |       |
| Vitamin A(RE)        |     | Vitamin E           |      | Niacin        |       |
| Vitamin C            | 0mg | Folate              | 0mg  | Riboflavin    | 0mg   |
| Magnesium            |     | Vitamin B-6         |      | Vitamin B-12• |       |
| Monosodium           |     | Sulphites           |      | Nitrates      |       |