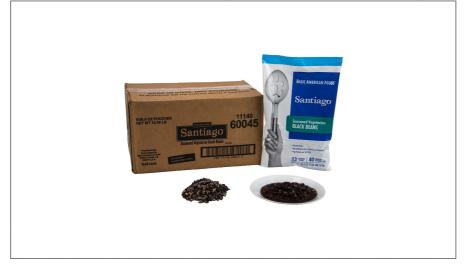

#### **SANTIAGO**

#### 088890 - Bean Black Seasoned Vegeterian

Yield: 138, 4-oz servings per case (23 servings per pouch). Fully seasoned vegetarian black beans. Delivers authentic taste and texture in minutes, made with no preservatives, artificial colors or flavors.

# **Product Specifications**

| Brand    | Manufacturer         | Product Category |
|----------|----------------------|------------------|
| SANTIAGO | BASIC AMERICAN FOODS | Beans, Dried     |
|          |                      | •                |

| MFG # | SPC#   | GTIN           | Pack | Pack Desc. |
|-------|--------|----------------|------|------------|
| 60045 | 088890 | 10011140600453 | 6    | 6/26.9 OZ  |

| Gross Weight Net Weight |         | Country of Origin | Kosher | Child Nutrition |  |
|-------------------------|---------|-------------------|--------|-----------------|--|
| 10.81lb                 | 10.08lb | USA               | Yes    | No              |  |