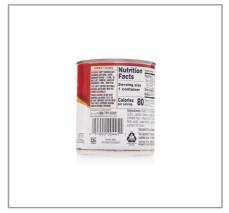

# **Nutrition Facts**

Servings per Container Serving sizeAmount/serving (206g)

### Amount per serving Calories

ደበ

| Oalones                 | 00        |
|-------------------------|-----------|
| % Dai                   | ly Value* |
| Total Fat 6g            | 8%        |
| Saturated Fat 1.5g      | 8%        |
| Trans Fat 0g            |           |
| Cholesterol 5mg         | 2%        |
| Sodium 800mg            | 35%       |
| Total Carbohydrate 6g   | 2%        |
| Dietary Fiber 3g        | 11%       |
| Total Sugars 0g         |           |
| Includes 0g Added Sugar | 0%        |
| Protein 1g              | _         |
| Vitamin D 0mcg          | 0%        |
| Calcium 10mg            | 1%        |
| Iron 0.1mg              | 1%        |
| Potassium 30mg          | 1%        |

<sup>\*</sup> The % Daily Value (DV) tells you how much a nutrient in a serving of food contributes to a daily diet. 2,000 calories a day is used for general nutrition advice.