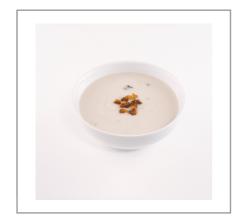

# Serving Suggestions

Campbell's Ready to Serve Cream of Mushroom Soup is a great offering for vending machines, convenience stores, snack shops and more. It is quick and delicious when on the run, and perfect as a first course, snack or part of a light

# Prep & Cooking Suggestions

Microwave: Empty Contents Into Microwave-Safe Bowl. Cover; Microwave On High 1 1/2 Minutes Or Until Hot. Stir Before Serving. Stove: Empty Contents Into Small Saucepan. Heat Slowly Until Hot, Stirring Occasionally.