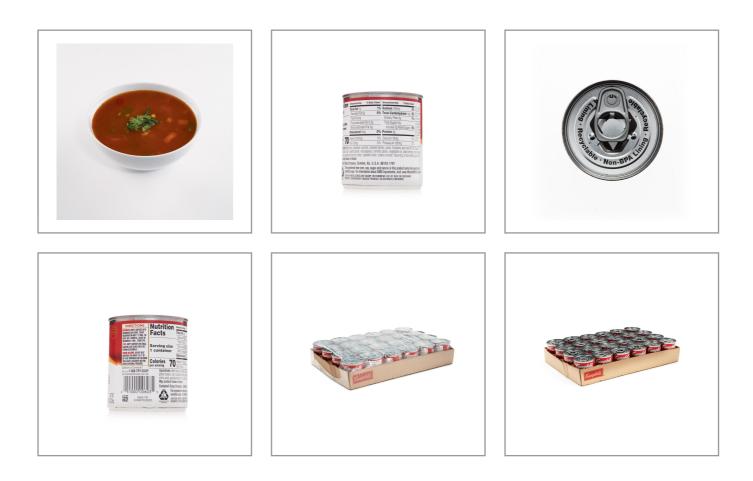

## CAMPBELLS 089706 - Soup Vegetable Low Sodium Ez Open Can

At Campbell's Foodservice, we want your stores and vending machines stocked with the best pantry staples so you can deliver healthy, convenient foods to your customers. Serve them something that will delight their taste buds and warm their soul delivering a familiar aroma and taste with every spoonful. Our extensive line of foodservice soups are crafted with carefully selected ingredients with options rich in protein, fiber, and vitamins. Our campbell's Classic Sheft Stable Soups contain no high-fructose corn syrup, no added MSG, no colors from artificial sources, and are never in BPA-lined cans. The shelf-stable packaging makes it a great offering as an on-the-go meal or snack.

|                                                                                                                                                                    |                                                               | <b>Nutrition Facts</b>                                                                                                                         |    |  |  |
|--------------------------------------------------------------------------------------------------------------------------------------------------------------------|---------------------------------------------------------------|------------------------------------------------------------------------------------------------------------------------------------------------|----|--|--|
| P                                                                                                                                                                  | Servings per Container 1<br>Serving sizeAmount/serving (206g) |                                                                                                                                                |    |  |  |
| READY                                                                                                                                                              | Amount per serving<br>Calories                                | 70                                                                                                                                             |    |  |  |
| 5                                                                                                                                                                  |                                                               | % Daily Value*                                                                                                                                 |    |  |  |
|                                                                                                                                                                    | dium Soup ET<br>+ carre in the usa                            | Total Fat 1g                                                                                                                                   | 1% |  |  |
|                                                                                                                                                                    |                                                               | Saturated Fat 0g                                                                                                                               | 0% |  |  |
|                                                                                                                                                                    |                                                               | Trans Fat 0g                                                                                                                                   |    |  |  |
|                                                                                                                                                                    |                                                               | Cholesterol 0mg                                                                                                                                | 0% |  |  |
| <b>★</b> Benefits                                                                                                                                                  |                                                               | Sodium 105mg                                                                                                                                   | 5% |  |  |
|                                                                                                                                                                    |                                                               | Total Carbohydrate 14g                                                                                                                         | 5% |  |  |
| REAL FLAVOR: A hearty recipe of potato chunks, cris<br>and toasted barley in a rich beef stock.<br>SIMPLE PREPARATION: No need to worry about mult                 | Dietary Fiber 2g                                              | 7%                                                                                                                                             |    |  |  |
| reconstituted. Just heat, stir, and serve for a filling m<br>AN EASY STAPLE: This is the perfect on-the-go delici                                                  | Total Sugars 5g                                               |                                                                                                                                                |    |  |  |
| AN EAST STALEE. THIS IS the perfect of the go dener                                                                                                                | bus option deligning guests wherever they are.                | Includes 3g Added Sugar                                                                                                                        | 6% |  |  |
| Ingredients                                                                                                                                                        | Allergens                                                     | Protein 2g                                                                                                                                     |    |  |  |
|                                                                                                                                                                    |                                                               | Vitamin D 0mcg                                                                                                                                 | 0% |  |  |
| INGREDIENTS: BEEF STOCK, POTATOES,<br>CARROTS, TOASTED BARLEY, PEAS,                                                                                               | May Contain:                                                  | Calcium 10mg                                                                                                                                   | 1% |  |  |
| CONTAINS LESS THAN 2% OF: SUGAR,                                                                                                                                   |                                                               | Iron 0.2mg                                                                                                                                     | 1% |  |  |
| GREEN BEANS, CORN, POTATO STARCH,<br>RED PEPPERS, TOMATO PASTE,                                                                                                    |                                                               | Potassium 120mg                                                                                                                                | 3% |  |  |
| VEGETABLE OIL, YEAST EXTRACT, CELERY,<br>SALT, CITRIC ACID, PAPRIKA EXTRACT<br>FOR COLOR, CARAMEL COLOR, CELERY<br>EXTRACT, FLAVORING, ONION EXTRACT,<br>GARUC OIL |                                                               | * The % Daily Value (DV) tells you how much<br>a serving of food contributes to a daily diet. 2<br>a day is used for general nutrition advice. |    |  |  |

# Product Specifications

16.2in

10.8in

3in

0.3ft3

| Br                   | and                    |        | Manufacturer Product Categ |                      |              | oduct Category |       |                      |                 |
|----------------------|------------------------|--------|----------------------------|----------------------|--------------|----------------|-------|----------------------|-----------------|
| CAMF                 | MPBELLS CAM            |        | CAMPBELL FOODSERVICE CC    |                      |              |                | Soups |                      |                 |
| MFG a                | #                      | SPC #  | PC #                       |                      | GTIN         | F              |       | Pack                 | Pack Desc.      |
| 00603                | 3                      | 089706 | 9706 1005                  |                      | 051000006032 |                |       | 24                   | 24/7.25 OZ      |
|                      |                        |        |                            |                      |              |                |       |                      |                 |
| Gross V              | Gross Weight Net Weigh |        | ght                        | ht Country of Origin |              |                | K     | osher                | Child Nutrition |
| 13.1                 | 13.15lb 13.05lb        |        | lb                         | CAN                  |              |                |       | No                   |                 |
| Shipping Information |                        |        |                            |                      |              |                |       |                      |                 |
| Length               | Width                  | Height |                            |                      | TIxHI        | Shelf L        | _ife  | Storage Temp From/To |                 |

## CAMPBELLS 089706 - Soup Vegetable Low Sodium Ez Open Can

At Campbell's Foodservice, we want your stores and vending machines stocked with the best pantry staples so you can deliver healthy, convenient foods to your customers. Serve them something that will delight their taste buds and warm their soul delivering a familiar aroma and taste with every spoonful. Our extensive line of foodservice soups are crafted with carefully selected ingredients with options rich in protein, fiber, and vitamins. Our Campbell's Classic Shelf Stable Soups contain no high-fructose corn syrup, no added MSG, no colors from artificial sources, and are never in BPA-lined cans. The shelf-stable packaging makes it a great offering as an on-the-go meal or snack.

## Nutrition Analysis - By Serving

| Calories             | 70  | Total Fat           | 1g   | Sodium         | 105mg |
|----------------------|-----|---------------------|------|----------------|-------|
| Protein              | 2   | Trans Fats          | Og   | Calcium        | 10mg  |
| Total Carbohydrates… | 14g | Saturated Fat       | Og   | Iron           | 0.2mg |
| Sugars               | 5g  | Added Sugars        | 3g   | Potassium      | 120mg |
| Dietary Fiber        | 2g  | Polyunsaturated Fat | 0.5g | Zinc           |       |
| Lactose              |     | Monounsaturated Fat | Og   | Phosphorus     |       |
| Sucrose              |     | Cholesterol         | 0mg  |                |       |
| Vitamin A(IU)•       |     | Vitamin D           | 0mcg | Thiamin        |       |
| Vitamin A(RE)        |     | Vitamin E           |      | Niacin         |       |
| Vitamin C            |     | Folate              |      | Riboflavin     |       |
| Magnesium            |     | Vitamin B-6         |      | Vitamin B-1 2• |       |
| Monosodium           |     | Sulphites           |      | Nitrates       |       |