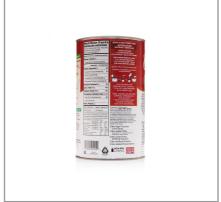

#### INGREDIENTS: WATER, MUSHROOMS, MODIFIED FOOD STARCH, WHEAT FLOUR, CREAM (MILK), CONTAINS LESS THAN 2% OF: VEGETABLE OIL (CORN, CANOLA, AND/OR SOYBEAN), SUGAR, SALT, POTASSIUM CHLORIDE, SOY PROTEIN CONCENTRATE, YEAST EXTRACT, FLAVORING, CALCIUM CARBONATE, DEHYDRATED MUSHROOMS, GARLIC EXTRACT.

# **Nutrition Facts**

Servings per Container 11 Serving size Amountperserving (0.5Cup(US))

#### Amount per serving Calories

70

| Calonies                | 70       |
|-------------------------|----------|
| % Dail                  | y Value* |
| Total Fat 2g            | 3%       |
| Saturated Fat 0.5g      | 3%       |
| Trans Fat 0g            |          |
| Cholesterol 0mg         | 0%       |
| Sodium 390mg            | 17%      |
| Total Carbohydrate 10g  | 4%       |
| Dietary Fiber 0g        | 0%       |
| Total Sugars 2g         |          |
| Includes 1g Added Sugar | 2%       |
| Protein 2g              | _        |
|                         |          |
| Vitamin D 0.3mcg        | 2%       |
| Calcium 100mg           | 8%       |
| Iron 0.3mg              | 2%       |
| Potassium 490mg         | 10%      |

<sup>\*</sup> The % Daily Value (DV) tells you how much a nutrient in a serving of food contributes to a daily diet. 2,000 calories a day is used for general nutrition advice.