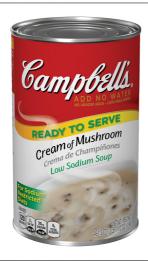

# 090217 - Soup Cream Of Mushroom Ls Can S/O

At Campbell's Foodservice, we want your restaurant kitchen prepped with best pantry staples so you can deliver top-quality dishes from season to season. Soup is often one of the first things your customer will be served off your menu, and first impressions are often the most memorable. Serve them something that will delight their taste buds and warm their soul delivering a familiar aroma and taste with every spoonful. Our extensive line of foodservice soups are crafted with carefulty selected ingredients with options rich in protein, fiber, and vitamins. Our campbell's Classic Shelf Stable Soups contain no high-fructose corn syrup, no added MSG, no colors from artificial sources, and are never in BPA-lined cans. A bowl of our Low Sodium Cream of Mushroom served with fresh baked bread is hearty enough to serve as a meal on its own, or you can beef it up with whatever's fresh in your kitchen. Prepared soups are also the perfect base for casseroles and starters for sauces, so your imagination is the limit.