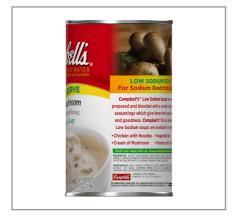

#### \* Benefits

REAL FLAVOR: A flavorful recipe of earthy mushrooms seasoned with paprika in a rich and creamy base. SIMPLE PREPARATION: No need to worry about multi-step prep; this soup doesn't need to be reconstituted. Just heat, stir, and serve for a filling meal in an instant. VERSATILE STAPLE: It's excellent as is, you can add your favorite ingredients to make this soup your own or you can use as a base to one of your signature creations. MENU INSPIRATION: List this savory soup on your appetizer menu or feature as a lunch special with a seasonal salad. Add a small cup as a side with a veggie burger or a chicken sandwich instead of fries or chips.

# Serving Suggestions

Perfect for sodium-restricted diets. Use as a first course or as part of a light meal. Blend with other soups to reduce sodium without sacrificing flavor. Use as an ingredient to create low sodium entrees, sauces, and gravies.

# Prep & Cooking Suggestions

Do Not Add Water Or Milk. Empty Soup Into Pot Or Kettle. Heat To Simmer And Serve.