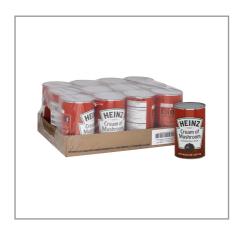

# 090500 - Soup Cream Of Mushroom Can

HEINZ Condensed Cream of Mushroom Soup - 49.5 oz. can, 12 per case A smooth, easy to blend, cream based soup prepared with fresh diced mushrooms and selected seasonings.

### \* Benefits

Condensed Cream of Mushroom Soup, 49.5 oz. Can, 12 Count Works on its own or as a base for recipes 12 Cans in each Case

A smooth, easy to blend, cream based soup prepared with fresh diced mushrooms and selected seasonings

| MFG #     | SPC #  | GTIN           | Pack | Pack Desc. |
|-----------|--------|----------------|------|------------|
| 550CM-HLM | 090500 | 10018687000234 | 12   | 12/50 OZ   |

| Gross Weight | Net Weight | Country of Origin | Kosher | Child Nutrition |
|--------------|------------|-------------------|--------|-----------------|
| 42.54lb      | 37.5lb     | USA               | Yes    | No              |