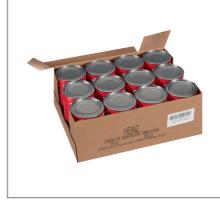

# 090500 - Soup Cream Of Mushroom Can

HEINZ Condensed Cream of Mushroom Soup - 49.5 oz. can, 12 per case A smooth, easy to blend, cream based soup prepared with fresh diced mushrooms and selected seasonings.

### \* Benefits

Condensed Cream of Mushroom Soup, 49.5 oz. Can, 12 Count Works on its own or as a base for recipes 12 Cans in each Case

A smooth, easy to blend, cream based soup prepared with fresh diced mushrooms and selected seasonings