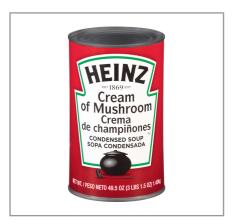

# 090500 - Soup Cream Of Mushroom Can

HEINZ Condensed Cream of Mushroom Soup - 49.5 oz. can, 12 per case A smooth, easy to blend, cream based soup prepared with fresh diced mushrooms and selected seasonings.

### \* Benefits

Condensed Cream of Mushroom Soup, 49.5 oz. Can, 12 Count Works on its own or as a base for recipes 12 Cans in each Case

A smooth, easy to blend, cream based soup prepared with fresh diced mushrooms and selected seasonings