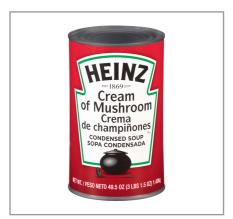

### \* Benefits

Condensed Cream of Mushroom Soup, 49.5 oz. Can, 12 Count Works on its own or as a base for recipes 12 Cans in each Case

A smooth, easy to blend, cream based soup prepared with fresh diced mushrooms and selected seasonings

# 090500 - Soup Cream Of Mushroom Can

HEINZ Condensed Cream of Mushroom Soup - 49.5 oz. can, 12 per case A smooth, easy to blend, cream based soup prepared with fresh diced mushrooms and selected seasonings.