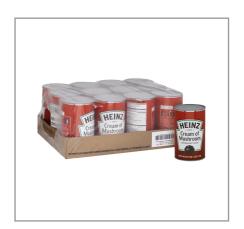

### \* Benefits

Condensed Cream of Mushroom Soup, 49.5 oz. Can, 12 Count Works on its own or as a base for recipes 12 Cans in each Case

A smooth, easy to blend, cream based soup prepared with fresh diced mushrooms and selected seasonings

# 090500 - Soup Cream Of Mushroom Can

HEINZ Condensed Cream of Mushroom Soup - 49.5 oz. can, 12 per case A smooth, easy to blend, cream based soup prepared with fresh diced mushrooms and selected seasonings.