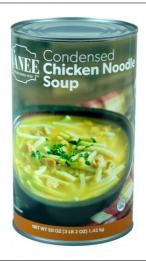

#### **HIGHLAND MARKET**

#### 090508 - Soup Chicken\*Noodle Can

Highland Market Essentials Condensed Chicken Noodle Soup is made with diced chicken meat and homestyle egg noodles for that homemade flavor and appearance. Perfect in a bread or soup bowl, or as a base for signature soups. Highland Market Essentials Condensed Chicken Noodle Soup contains no high fructose corn syrup, no added MSG, and saves valuable freezer space by being shelf stable, and doesnt need to be thawed. Each 50 oz. can has 11 single cup (prepared) servings, for total of 132 servings per case.