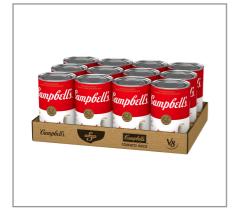

# **Product Specifications**

| Brand  |       | Manufacturer          |   |      |  |
|--------|-------|-----------------------|---|------|--|
| CAMPBE | LLS   | CAMPBELL SOUP COMPANY |   |      |  |
| NASC " | SDC " | CTIN                  | D | 0.10 |  |

| MFG #       | SPC #  | GTIN           | Pack | Pack Desc. |
|-------------|--------|----------------|------|------------|
| 20000001036 | 090621 | 10051000010367 | 12   | 12 / cs    |

| Gross Weight | Net Weight | Country of Origin | Kosher | Child Nutrition |
|--------------|------------|-------------------|--------|-----------------|
| 42.1lb       | 37.51lb    | USA               |        | No              |

| Shipping Information |         |        |        |       |            |                      |  |
|----------------------|---------|--------|--------|-------|------------|----------------------|--|
| Length               | Width   | Height | Volume | TIxHI | Shelf Life | Storage Temp From/To |  |
| 17in                 | 12.88in | 7.06in | 0.9ft3 | 8x7   | 730DAYS    | 65°F / 80°F          |  |