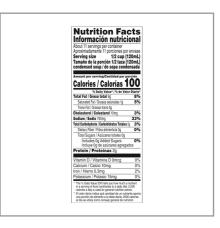

# **Nutrition Facts**

Servings per Container 11 Serving size Amountperserving (0.5Cup(US))

# Amount per serving **Calories**

100

| % [                     | Daily Value* |
|-------------------------|--------------|
| Total Fat 6g            | 8%           |
| Saturated Fat 1g        | 5%           |
| Trans Fat 0g            |              |
| Cholesterol 10mg        | 3%           |
| Sodium 750mg            | 33%          |
| Total Carbohydrate 9g   | 3%           |
| Dietary Fiber 0g        | 0%           |
| Total Sugars 0g         |              |
| Includes 0g Added Sugar | 0%           |
| Protein 2g              | _            |
|                         |              |
| Vitamin D 0mcg          | 0%           |
| Calcium 10mg            | 1%           |
| Iron 0.3mg              | 2%           |
| Potassium 15mg          | 0%           |
|                         |              |

<sup>\*</sup> The % Daily Value (DV) tells you how much a nutrient in a serving of food contributes to a daily diet. 2,000 calories a day is used for general nutrition advice.