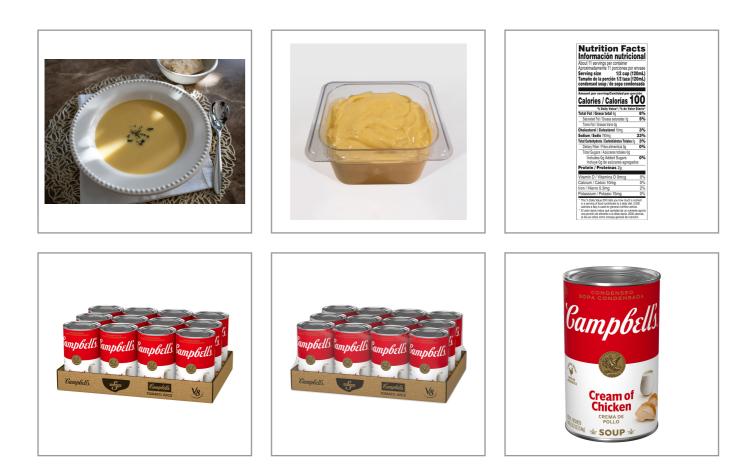

|                                                                                                                                                                                                                     |                                                                         | <b>Nutrition Facts</b>                                                                                                                       |     |  |  |
|---------------------------------------------------------------------------------------------------------------------------------------------------------------------------------------------------------------------|-------------------------------------------------------------------------|----------------------------------------------------------------------------------------------------------------------------------------------|-----|--|--|
| Can                                                                                                                                                                                                                 | Servings per Container 11<br>Serving size Amountperserving (0.5Cup(US)) |                                                                                                                                              |     |  |  |
| a start of the                                                                                                                                                                                                      |                                                                         | Amount per serving<br>Calories                                                                                                               | 100 |  |  |
| Ambones                                                                                                                                                                                                             | % Daily Value*                                                          |                                                                                                                                              |     |  |  |
|                                                                                                                                                                                                                     | Total Fat 6g                                                            |                                                                                                                                              |     |  |  |
|                                                                                                                                                                                                                     | Saturated Fat 1g                                                        |                                                                                                                                              |     |  |  |
|                                                                                                                                                                                                                     | Trans Fat 0g                                                            |                                                                                                                                              |     |  |  |
|                                                                                                                                                                                                                     | Cholesterol 10mg                                                        | 3%                                                                                                                                           |     |  |  |
| <b>★</b> Benefits                                                                                                                                                                                                   | Sodium 750mg                                                            | 33%                                                                                                                                          |     |  |  |
|                                                                                                                                                                                                                     | Total Carbohydrate 9g                                                   | 3%                                                                                                                                           |     |  |  |
| REAL FLAVOR: A rich and comforting recipe of savory chicken i<br>SIMPLE PREPARATION: A good partner puts in the prep work f<br>simmer and serve for a deliciously filling soup in an instant. Fc                    | Dietary Fiber 0g                                                        | 0%                                                                                                                                           |     |  |  |
| VERSATILE STAPLE: It's excellent as is, you can add your favorit<br>base to one of your signature creations.                                                                                                        | Total Sugars 0g                                                         |                                                                                                                                              |     |  |  |
| MENU INSPIRATION: List this savory soup on your appetizer menu or feature as a lunch special with a seasonal salad. Add<br>a small cup as a side with a burger or a chicken sandwich instead of fries or chips.     |                                                                         | Includes 0g Added Sugar                                                                                                                      | 0%  |  |  |
| Ingredients                                                                                                                                                                                                         | Allergens                                                               | Protein 2g                                                                                                                                   |     |  |  |
|                                                                                                                                                                                                                     |                                                                         | Vitamin D 0mcg                                                                                                                               | 0%  |  |  |
| INGREDIENTS: CHICKEN STOCK, WATER,                                                                                                                                                                                  | Contains:                                                               | Calcium 10mg                                                                                                                                 | 1%  |  |  |
| VEGETABLE OIL, MODIFIED FOOD<br>STARCH, WHEAT FLOUR, CREAM (MILK),<br>CONTAINS LESS THAN 2% OF: SALT,<br>CHICKEN*, SOY PROTEIN CONCENTRATE,                                                                         |                                                                         | Iron 0.3mg                                                                                                                                   | 2%  |  |  |
|                                                                                                                                                                                                                     |                                                                         | Potassium 15mg                                                                                                                               | 0%  |  |  |
| CHICKEN FAT, YEAST EXTRACT, BETA<br>CAROTENE (FOR COLOR), CHICKEN<br>BROTH*, FLAVORING, CANE SUGAR,<br>ONIONS*, CORNSTARCH, CELERY<br>EXTRACT, ONION EXTRACT, XANTHAN<br>GUM. *DRIED.<br>CONTAINS: WHEAT, MILK, SOY |                                                                         | * The % Daily Value (DV) tells you how much<br>a serving of food contributes to a daily diet.<br>a day is used for general nutrition advice. |     |  |  |