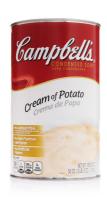

### 090837 - Soup Cream Of Potato Can

11

### \* Benefits

REAL FLAVOR: A comforting recipe made with hearty potato chunks and flavorful onions in a buttery, creamy base. SIMPLE PREPARATION: A good partner puts in the prep work for you. Just add the appropriate amount of milk, then simmer and serve for a deliciously filling and creamy soup in an instant.

# 090837 - Soup Cream Of Potato Can

At Campbell's Foodservice, we're here to be your partner-no matter the season. Delight guests with carefully crafted soups or use our soup as a base in a creation of your own. It's our mission to serve you and your guests anywhere on your menu. It's why our extensive line of soups are crafted with carefully selected ingredients with options rich in protein, fiber, or vitamins. And our Campbell's Classic Shelf Stable Soups contain no high-fructose corn syrup, no added MSG, no colors from artificial sources, and are never in BPA-lined cans. A bowl of our Cream of Potato Soup served with fresh baked bread is hearty enough to serve as a meal on its own, or you can beef it up with whatever's fresh in your kitchen. Condensed soups are also the perfect base for casseroles and starters for sauces, so your imagination is the limit.