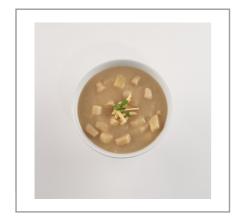

### \* Benefits

REAL FLAVOR: A comforting recipe made with hearty potato chunks and flavorful onions in a buttery, creamy base. SIMPLE PREPARATION: A good partner puts in the prep work for you. Just add the appropriate amount of milk, then simmer and serve for a deliciously filling and creamy soup in an instant.

# Serving Suggestions

- Serve as an appetizer or as a meal - Excellent for use on soup and salad bars - Use an ingredient and create additional soup varieties

# 090837 - Soup Cream Of Potato Can

At Campbell's Foodservice, we're here to be your partner-no matter the season. Delight guests with carefully crafted soups or use our soup as a base in a creation of your own. It's our mission to serve you and your guests anywhere on your menu. It's why our extensive line of soups are crafted with carefully selected ingredients with options rich in protein, fiber, or vitamins. And our Campbell's Classic Shelf Stable Soups contain no high-fructose corn syrup, no added MSG, no colors from artificial sources, and are never in BPA-lined cans. A bowl of our Cream of Potato Soup served with fresh baked bread is hearty enough to serve as a meal on its own, or you can beef it up with whatever's fresh in your kitchen. Condensed soups are also the perfect base for casseroles and starters for sauces, so your imagination is the limit.