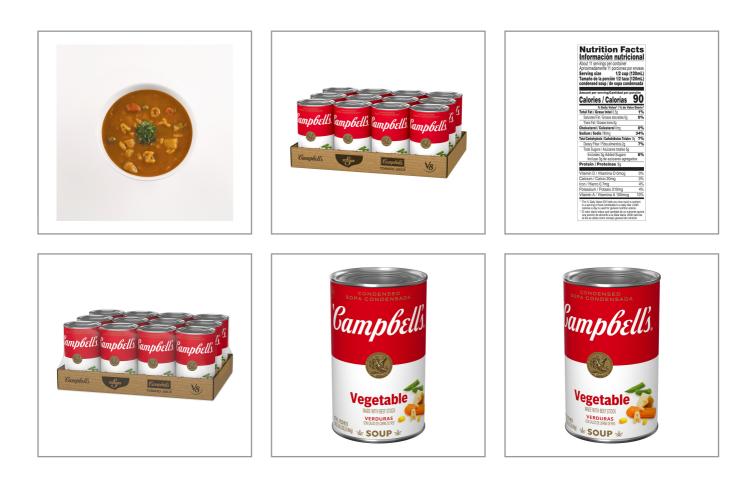

## CAMPBELLS 090894 - Soup Vegetable Alphabet Can S/O

|                                                                                                                                                                                                                                          | Nutrition FactsServings per Container11Serving size Amount/serving (0.5Cup(US)) |                                                                                                                                                   |     |  |
|------------------------------------------------------------------------------------------------------------------------------------------------------------------------------------------------------------------------------------------|---------------------------------------------------------------------------------|---------------------------------------------------------------------------------------------------------------------------------------------------|-----|--|
| Can                                                                                                                                                                                                                                      |                                                                                 |                                                                                                                                                   |     |  |
|                                                                                                                                                                                                                                          |                                                                                 | Amount per serving<br>Calories                                                                                                                    | 90  |  |
| Ve                                                                                                                                                                                                                                       | % Daily Value*                                                                  |                                                                                                                                                   |     |  |
| Ve                                                                                                                                                                                                                                       | Total Fat 0.5g                                                                  | 1%                                                                                                                                                |     |  |
|                                                                                                                                                                                                                                          | Saturated Fat 0g                                                                | 0%                                                                                                                                                |     |  |
|                                                                                                                                                                                                                                          | Trans Fat 0g                                                                    |                                                                                                                                                   |     |  |
|                                                                                                                                                                                                                                          |                                                                                 | Cholesterol Omg                                                                                                                                   | 0%  |  |
| 🗱 Benefits                                                                                                                                                                                                                               |                                                                                 | Sodium 780mg                                                                                                                                      | 34% |  |
| REAL FLAVOR: A flavorful recipe of carrots, hearty potatoes, ce                                                                                                                                                                          | long page and pasta in a sayong boof stock                                      | Total Carbohydrate 18g                                                                                                                            | 7%  |  |
| SIMPLE PREPARATION: A good partner puts in the prep work for<br>simmer and serve for a deliciously filling soup in an instant.                                                                                                           | Dietary Fiber 2g                                                                | 7%                                                                                                                                                |     |  |
| VERSATILE STAPLE: It's excellent as is, you can add your favorit<br>base to one of your signature creations.<br>MENU INSPIRATION: List this savory soup on your appetizer m                                                              | 5 I, J                                                                          | Total Sugars 5g                                                                                                                                   |     |  |
| a small cup as a side with a burger or a chicken sandwich inste                                                                                                                                                                          |                                                                                 | Includes 3g Added Sugar                                                                                                                           |     |  |
| Ingredients                                                                                                                                                                                                                              | Allergens                                                                       | Protein 3g                                                                                                                                        |     |  |
| 5                                                                                                                                                                                                                                        |                                                                                 | Vitamin D 0mcg                                                                                                                                    | 0%  |  |
| INGREDIENTS: BEEF STOCK, POTATOES,<br>TOMATO PUREE (WATER, TOMATO PASTE),                                                                                                                                                                | Contains:                                                                       | Calcium 20mg                                                                                                                                      | 2%  |  |
| CARROTS, CORN, GREEN BEANS, ENRICHED<br>PASTA (WHEAT FLOUR, EGG WHITES,<br>NIACIN, FERROUS SULFATE, THIAMINE<br>MONONITRATE, RIBOFLAVIN, FOLIC ACID),                                                                                    | 🕜 eggs 🏽 wheat                                                                  | Iron 0.7mg                                                                                                                                        | 4%  |  |
|                                                                                                                                                                                                                                          |                                                                                 | Potassium 210mg                                                                                                                                   | 4%  |  |
| PEAS, POTATO STARCH, SUGAR, CONTAINS<br>LESS THAN 2% OF: CELERY, SALT, YEAST<br>EXTRACT, ONIONS*, CABBAGE, ONIONS,<br>PARSLEY, PAPRIKA EXTRACT FOR COLOR,<br>CELERY EXTRACT, FLAVORING, ONION<br>EXTRACT. *DRIED<br>CONTAINS: EGG, WHEAT |                                                                                 | * The % Daily Value (DV) tells you how much a<br>a serving of food contributes to a daily diet. 2,<br>a day is used for general nutrition advice. |     |  |

### Nutrition Analysis - By Serving

| Calories             | 90  | Total Fat           | 0.5g | Sodium         | 780mg |
|----------------------|-----|---------------------|------|----------------|-------|
| Protein              | 3   | Trans Fats          | Og   | Calcium        | 20mg  |
| Total Carbohydrates… | 18g | Saturated Fat       | Og   | Iron           | 0.7mg |
| Sugars               | 5g  | Added Sugars        | 3g   | Potassium      | 210mg |
| Dietary Fiber        | 2g  | Polyunsaturated Fat | Og   | Zinc           | 0     |
| Lactose              |     | Monounsaturated Fat | Og   | Phosphorus     |       |
| Sucrose              |     | Cholesterol         | 0mg  |                |       |
| Vitamin A(IU)•       | 100 | Vitamin D           | 0mcg | Thiamin        |       |
| Vitamin A(RE)        |     | Vitamin E           |      | Niacin         |       |
| Vitamin C            | 0mg | Folate              | 0mg  | Riboflavin     | 0mg   |
| Magnesium            |     | Vitamin B-6         |      | Vitamin B-1 2• |       |
| Monosodium           |     | Sulphites           |      | Nitrates       |       |