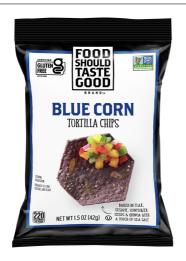

### 100232 - Chip Tortilla Blue Corn S/O

Food Should Taste Good(TM) gluten-free tortilla chips baked in flax, sesame, sunflower seeds, and quinoa with a touch of sea salt and organic blue corn. Individually packaged and in a single serve portion for a convenient, grab and go snack. Non-GMO, Dairy Free, and Kosher certified.