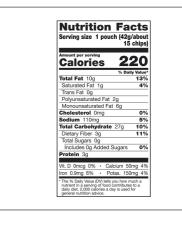

## **Nutrition Facts**

Servings per Container 24 Serving size1pouch(42g/about15chips)

# Amount per serving Calories

220

| <u> </u>                |             |
|-------------------------|-------------|
| % Da                    | aily Value* |
| Total Fat 10g           | 13%         |
| Saturated Fat 1g        | 5%          |
| Trans Fat 0g            |             |
| Cholesterol 0mg         | 0%          |
| Sodium 110mg            | 5%          |
| Total Carbohydrate 27g  | 10%         |
| Dietary Fiber 3g        | 11%         |
| Total Sugars 0g         |             |
| Includes 0g Added Sugar | 0%          |
| Protein 3g              |             |
|                         |             |
| Vitamin D 0mcg          | 0%          |
| Calcium 50mg            | 4%          |
| Iron 0.9mg              | 5%          |
| Potassium 150mg         | 3%          |
|                         |             |

\* The % Daily Value (DV) tells you how much a nutrient in a serving of food contributes to a daily diet. 2,000 calories a day is used for general nutrition advice.