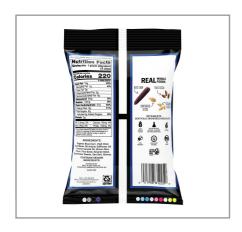

## **Nutrition Facts**

Servings per Container 24 Serving size1pouch(42g/about15chips)

# Amount per serving Calories

220

| <u> </u>                |             |
|-------------------------|-------------|
| % Da                    | aily Value* |
| Total Fat 10g           | 13%         |
| Saturated Fat 1g        | 5%          |
| Trans Fat 0g            |             |
| Cholesterol 0mg         | 0%          |
| Sodium 110mg            | 5%          |
| Total Carbohydrate 27g  | 10%         |
| Dietary Fiber 3g        | 11%         |
| Total Sugars 0g         |             |
| Includes 0g Added Sugar | 0%          |
| Protein 3g              |             |
|                         |             |
| Vitamin D 0mcg          | 0%          |
| Calcium 50mg            | 4%          |
| Iron 0.9mg              | 5%          |
| Potassium 150mg         | 3%          |
|                         |             |

\* The % Daily Value (DV) tells you how much a nutrient in a serving of food contributes to a daily diet. 2,000 calories a day is used for general nutrition advice.