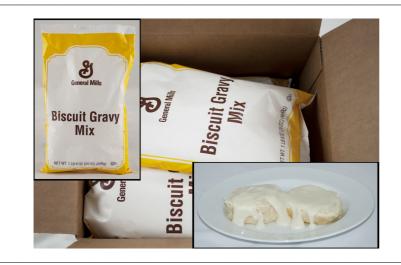

## 100289 - Gravy Mix Country Biscuit

Biscuit gravy mix in an easy-to-use "just add water" format from General Mills. Formulated to produce a savory gravy with homemade taste and appearance in a cost-effective, 1.5 lb bulk format.

# **Handling Suggestions**

6--1.5 lb. bags per case. "Best if Used By" code date. Store in a cool, dry location.