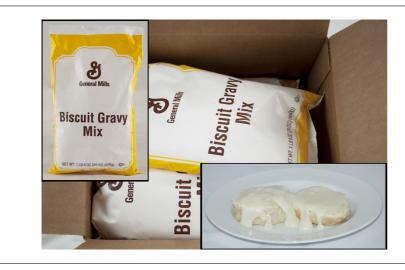

## 100289 - Gravy Mix Country Biscuit

Biscuit gravy mix in an easy-to-use "just add water" format from General Mills. Formulated to produce a savory gravy with homemade taste and appearance in a cost-effective, 1.5 lb bulk format.

#### Handling Suggestions

6--1.5 lb. bags per case. "Best if Used By" code date. Store in a cool, dry location.