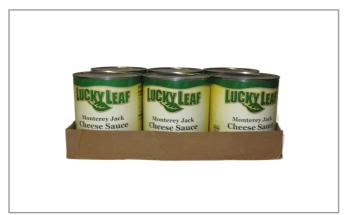

#### Product Specifications

| Brand      | Manufacturer                  |
|------------|-------------------------------|
| LUCKY LEAF | KNOUSE FOODS COOPERATIVE INC. |
|            |                               |

| MFG #          | SPC #  | GTIN           | Pack | Pack Desc. |
|----------------|--------|----------------|------|------------|
| FFCSR1008LKL01 | 101032 | 10028500370611 | 6    | 6 / cs     |

| Gross Weight | Net Weight | Country of Origin | Kosher | Child Nutrition |
|--------------|------------|-------------------|--------|-----------------|
| 45.5lb       | 40lb       | USA               |        | No              |