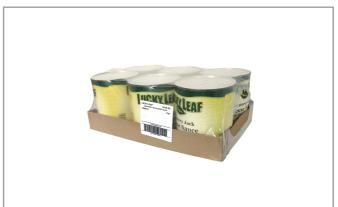

#### Product Specifications

| Brand      | Manufacturer                  |
|------------|-------------------------------|
| LUCKY LEAF | KNOUSE FOODS COOPERATIVE INC. |
|            |                               |

| MFG #          | SPC #  | GTIN           | Pack | Pack Desc. |
|----------------|--------|----------------|------|------------|
| FFCSR1008LKL01 | 101032 | 10028500370611 | 6    | 6 / cs     |

| Gross Weight | Net Weight | Country of Origin | Kosher | Child Nutrition |
|--------------|------------|-------------------|--------|-----------------|
| 45.5lb       | 40lb       | USA               |        | No              |