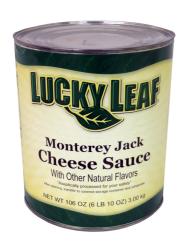

#### **LUCKY LEAF**

# 101032 - Sauce Cheese Monterey Jack

#### Product Specifications

| Brand      | Manufacturer                  |
|------------|-------------------------------|
| LUCKY LEAF | KNOUSE FOODS COOPERATIVE INC. |
|            |                               |

| MFG #          | SPC #  | GTIN           | Pack | Pack Desc. |
|----------------|--------|----------------|------|------------|
| FFCSR1008LKL01 | 101032 | 10028500370611 | 6    | 6 / cs     |

| Gross Weight | Net Weight | Country of Origin | Kosher | Child Nutrition |
|--------------|------------|-------------------|--------|-----------------|
| 45.5lb       | 40lb       | USA               |        | No              |