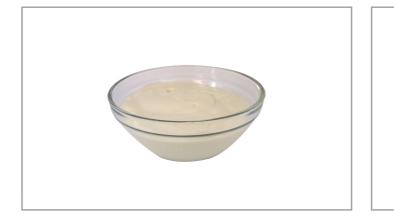

### LUCKY LEAF 101205 - Sauce Cheese Queso White

Queso Blanco will enhance your dishes with its irresistible mild flavor and smooth texture. Perfect for any foodservice environment, our ready-made cheese sauce simplifies back-ofhouse operations, adds authenticity to your menu and fits multiple dayparts.

#### Serving Suggestions

Creamy Mild White Cheese Sauce is ideal for a wide range of dishes, appetizers and cuisines.