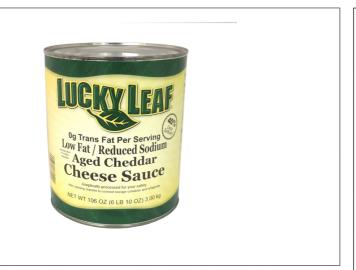

#### **LUCKY LEAF**

## 101206 - Sauce Cheese\*Cheddar Aged Low Fat Gf

Aged Cheddar will enhance your dishes with its irresistible flavor and smooth texture. Perfect for any foodservice environment, our ready-made cheese sauce simplifies backof-house operations, adds authenticity to your menu and fits multiple dayparts.