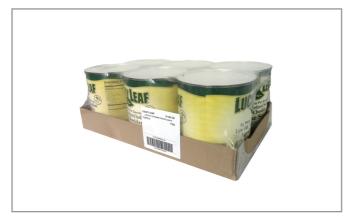

#### Product Specifications

| Brand        | Ma         | nufacturer          | Product Category |                 |  |
|--------------|------------|---------------------|------------------|-----------------|--|
| LUCKY LEAF   | KNOUSE     | KNOUSE FOODS/UNIPRO |                  | auce & Queso    |  |
| NACC II      | CDC II     | CTINI               | Dool             | Davis Dava      |  |
| MFG #        | SPC #      | GTIN                | Pack             | Pack Desc.      |  |
| FFCSL0808L   | 101206     | 10028500370499      | 6                | 6/#10           |  |
|              |            |                     |                  |                 |  |
| Gross Weight | Net Weight | Country of Origin   | Kosher           | Child Nutrition |  |
| 41.25lb      | 39.75lb    | USA                 |                  | No              |  |