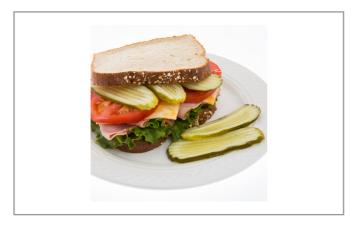

## \* Benefits

Low calorie food item with big flavor Flavorful and unique pickle slice perfect for sandwiches, burgers, barbecue or as a stand-alone item. Economical 5 gallon plastic pail pack size.

## Serving Suggestions

Topping, side, snack