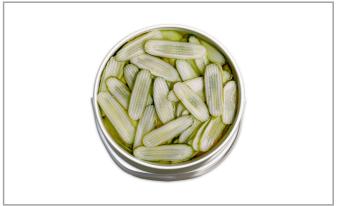

# 124003 - Pickle Fillet Refrig

3/16" Krinkle Cut Kosher Deli Long Slice Pickle Stacker packed in 5 gallon plastic pails with a traditional Deli pickle flavor profile and firm crisp texture. Product can be consumed as a snack, appetizer, side dish, or as a topping for sandwiches, burgers, and barbecue.