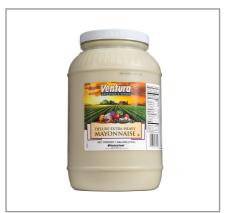

### 124345 - Mayonnaise Extra Heavy Duty Deluxe

A thick, creamy, and wonderfully textured Deluxe Mayonnaise that imparts a slightly tart and rich egg flavor.

### Serving Suggestions

Taste the rich full flavor of our Deluxe Mayonnaise. Try it as a spread, mixed as a dip, or as the base of a salad dressing.