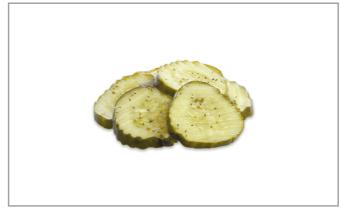

# 126235 - Pickle Chip Bread Butter Sweet

Refrigerated Sweet Bread & Butter Chips packed in 2 gallon pails with a traditional fresh deli bread and butter flavor profile. This item can be used as a side item, snack, or topping for sandwiches, burgers, and barbecue.

#### Serving Suggestions

Side item, appetizer, or topping for sandwiches, burgers, and barbecue