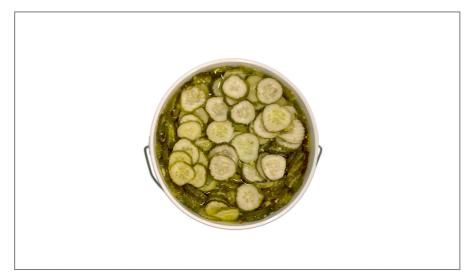

# 126235 - Pickle Chip Bread Butter Sweet

Refrigerated Sweet Bread & Butter Chips packed in 2 gallon pails with a traditional fresh deli bread and butter flavor profile. This item can be used as a side item, snack, or topping for sandwiches, burgers, and barbecue.