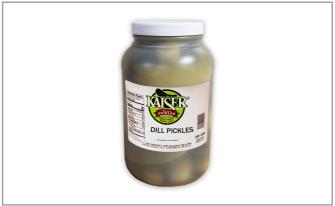

## 126383 - Pickle Dill Whole 18 22 Ct

Whole dill pickles in cases of four 1 gallon jars with a traditional whole dill pickle flavor profile. Product can be used as an appetizer, snack, or a side item for sandwiches, hot dogs, burgers, and barbecue.

## **Product Specifications**

|   | Brand        | Ma         | nufacturer        | Product Category |                 |  |  |  |
|---|--------------|------------|-------------------|------------------|-----------------|--|--|--|
|   | CODE         | KAISER P   | ICKLE COMPANY     | Grocery          |                 |  |  |  |
| ı |              |            |                   |                  |                 |  |  |  |
|   | MFG #        | SPC #      | GTIN              | Pack             | Pack Desc.      |  |  |  |
|   | 01314HMM     | 126383     | 10040913013145    | 0                | 4/1 GAL         |  |  |  |
|   |              |            |                   |                  |                 |  |  |  |
|   | Gross Weight | Net Weight | Country of Origin | Kosher           | Child Nutrition |  |  |  |
|   | 37.3lb       | 36.7lb     | USA               | Yes              | No              |  |  |  |