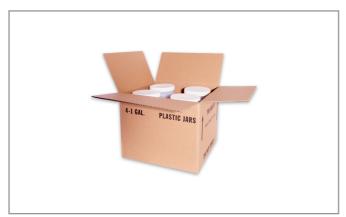

## **Product Specifications**

|   | Brand        | Ma         | nufacturer        | Product Category |                 |  |  |  |
|---|--------------|------------|-------------------|------------------|-----------------|--|--|--|
|   | CODE         | KAISER P   | ICKLE COMPANY     | Grocery          |                 |  |  |  |
| ı |              |            |                   |                  |                 |  |  |  |
|   | MFG #        | SPC #      | GTIN              | Pack             | Pack Desc.      |  |  |  |
|   | 01314HMM     | 126383     | 10040913013145    | 0                | 4/1 GAL         |  |  |  |
|   |              |            |                   |                  |                 |  |  |  |
|   | Gross Weight | Net Weight | Country of Origin | Kosher           | Child Nutrition |  |  |  |
|   | 37.3lb       | 36.7lb     | USA               | Yes              | No              |  |  |  |