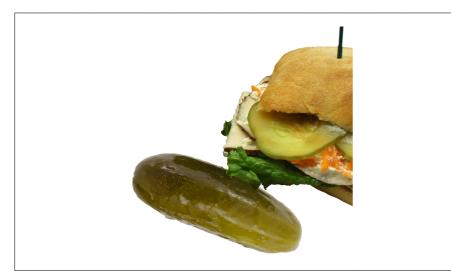

## 126383 - Pickle Dill Whole 18 22 Ct

Whole dill pickles in cases of four 1 gallon jars with a traditional whole dill pickle flavor profile. Product can be used as an appetizer, snack, or a side item for sandwiches, hot dogs, burgers, and barbecue.