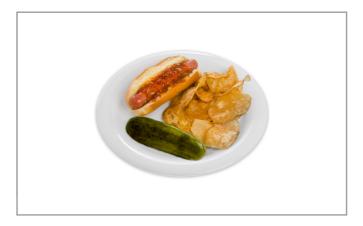

## 126410 - Pickle Dill Whole 60 Ct

Whole Kosher Deli Pickles with a traditional deli pickle flavor profile. These whole pickles can be packed in skids of twenty-four or thirty-six 5 gallon pails. This item can be used as an appetizer, snack, side item, or ingredient.