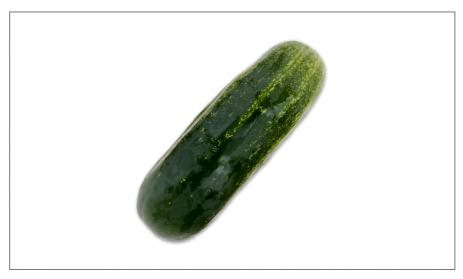

## Serving Suggestions

Side item

## 126410 - Pickle Dill Whole 60 Ct

Whole Kosher Deli Pickles with a traditional deli pickle flavor profile. These whole pickles can be packed in skids of twenty-four or thirty-six 5 gallon pails. This item can be used as an appetizer, snack, side item, or ingredient.