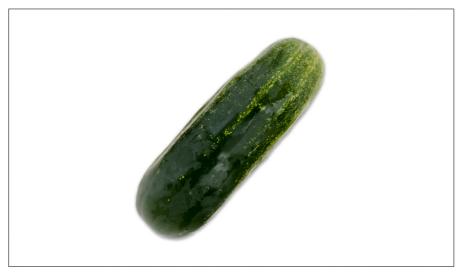

#### Serving Suggestions

Side item

### 126410 - Pickle Dill Whole 60 Ct

Whole Kosher Deli Pickles with a traditional deli pickle flavor profile. These whole pickles can be packed in skids of twenty-four or thirty-six 5 gallon pails. This item can be used as an appetizer, snack, side item, or ingredient.