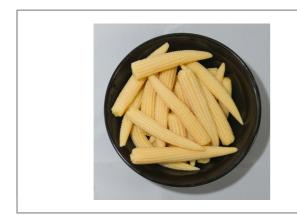

#### 126441 - Corn Baby Whole In Brine

Whole ears of yellow baby corn are cut and packed in a neutral brine consisting of water and salt to lock in the fresh, sweet flavor of corn. Strict specs ensure consistently sized pieces and count. Packed at the peak of freshness this corn displays a bright yellow color free of blemishes.