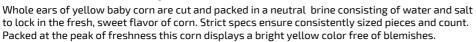

#### **DUET**

#### 126441 - Corn Baby Whole In Brine

## 126441 - Corn Baby Whole In Brine

Whole ears of yellow baby corn are cut and packed in a neutral brine consisting of water and salt to lock in the fresh, sweet flavor of corn. Strict specs ensure consistently sized pieces and count. Packed at the peak of freshness this corn displays a bright yellow color free of blemishes.