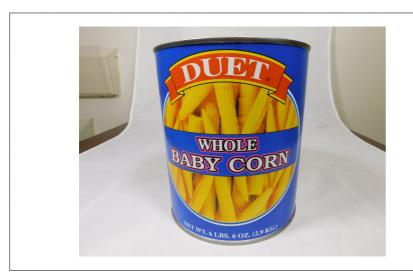

## 126441 - Corn Baby Whole In Brine

Whole ears of yellow baby corn are cut and packed in a neutral brine consisting of water and salt to lock in the fresh, sweet flavor of corn. Strict specs ensure consistently sized pieces and count. Packed at the peak of freshness this corn displays a bright yellow color free of blemishes.