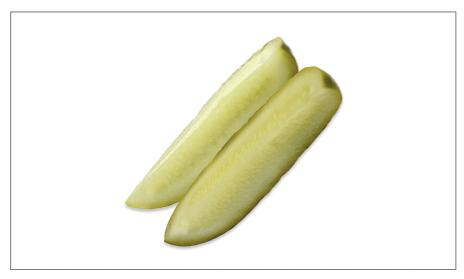

## 126458 - Pickle Dill Spear Refrigerated 275 325

"New York Style" Kosher Deli Pickle Spears at 275-325 count per 5 gallon pail with a traditional garlic and dill kosher deli pickle flavor profile. This item can be used as an ingredient, appetizer, or as a side item.