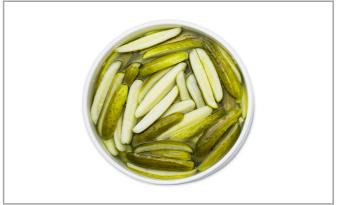

## 126458 - Pickle Dill Spear Refrigerated 275 325

"New York Style" Kosher Deli Pickle Spears at 275-325 count per 5 gallon pail with a traditional garlic and dill kosher deli pickle flavor profile. This item can be used as an ingredient, appetizer, or as a side item.