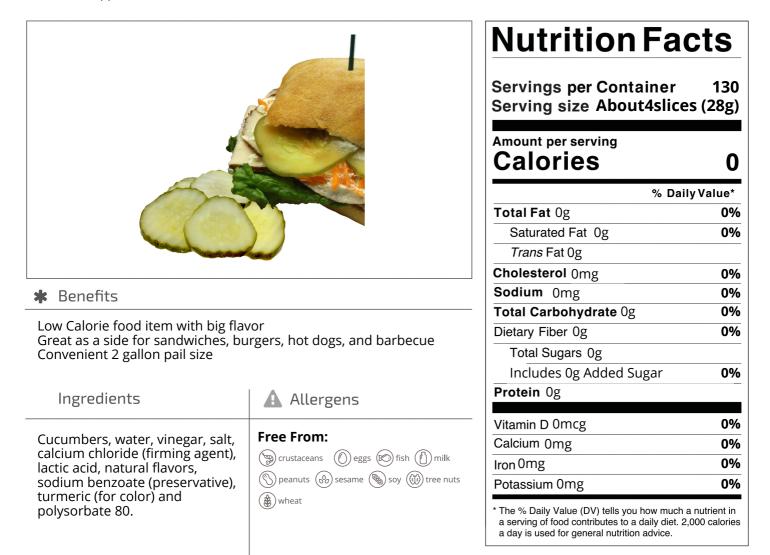

## KAISER 126459 - **Pickle Chip Spicy Deli Ref**

1/4" Krinkle Cut Spicy Kosher Deli Slices packed in 2 gallon pails with a traditional Kosher deli flavor profile and a nice heat profile. This item can be used as an appetizer, snack, or side item.

Nutrition Analysis - By Measure

| Calories             | 0   | Total Fat           | Og   | Sodium         | 0mg |
|----------------------|-----|---------------------|------|----------------|-----|
| Protein              | 0   | Trans Fats          | Og   | Calcium        | 0mg |
| Total Carbohydrates… | Og  | Saturated Fat       | Og   | Iron           | 0mg |
| Sugars               | Og  | Added Sugars        | Og   | Potassium      | 0mg |
| Dietary Fiber        | Og  | Polyunsaturated Fat | Og   | Zinc           | 0   |
| Lactose              |     | Monounsaturated Fat | Og   | Phosphorus     |     |
| Sucrose              |     | Cholesterol         | 0mg  |                |     |
| Vitamin A(IU)•       | 0   | Vitamin D           | 0mcg | Thiamin        |     |
| Vitamin A(RE)        |     | Vitamin E           |      | Niacin         |     |
| Vitamin C            | 0mg | Folate              | 0mg  | Riboflavin     | 0mg |
| Magnesium            |     | Vitamin B-6         |      | Vitamin B-1 2• |     |
| Monosodium           |     | Sulphites           |      | Nitrates       |     |