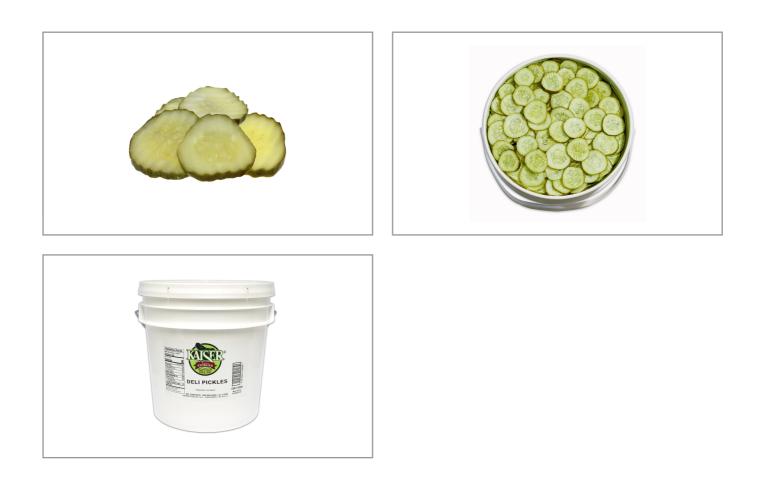

#### KAISER 126459 - Pickle Chip Spicy Deli Ref

1/4" Krinkle Cut Spicy Kosher Deli Slices packed in 2 gallon pails with a traditional Kosher deli flavor profile and a nice heat profile. This item can be used as an appetizer, snack, or side item.

# Product Specifications

|                      | and      |               | Manufacturer        |                 |          |          |                      |  |  |  |
|----------------------|----------|---------------|---------------------|-----------------|----------|----------|----------------------|--|--|--|
|                      | SER      |               | Kaiser Pickles, LLC |                 |          |          |                      |  |  |  |
| MFG #                |          | SPC #         | GTIN                |                 |          | Pack     | Pack Desc.           |  |  |  |
| 02562                | )2562 12 |               | 00040913025622      |                 |          | 1        | 1 / 1 / ea           |  |  |  |
| Gross Weight         |          | Net Weight Co |                     | untry of Origin |          | Kosher   | Child Nutrition      |  |  |  |
| 20lb                 |          | 18.5lb        |                     | USA             |          | Yes      | No                   |  |  |  |
| Shipping Information |          |               |                     |                 |          |          |                      |  |  |  |
| Length W             | /idth    | Height        | Volume              | TIxHI           | Shelf Li | fe Stora | Storage Temp From/To |  |  |  |
| 9.86in 9.            | .86in    | 9.54in        | 0.54ft3             | 20x3            | 210DA    | /S       | 34°F / 50°F          |  |  |  |