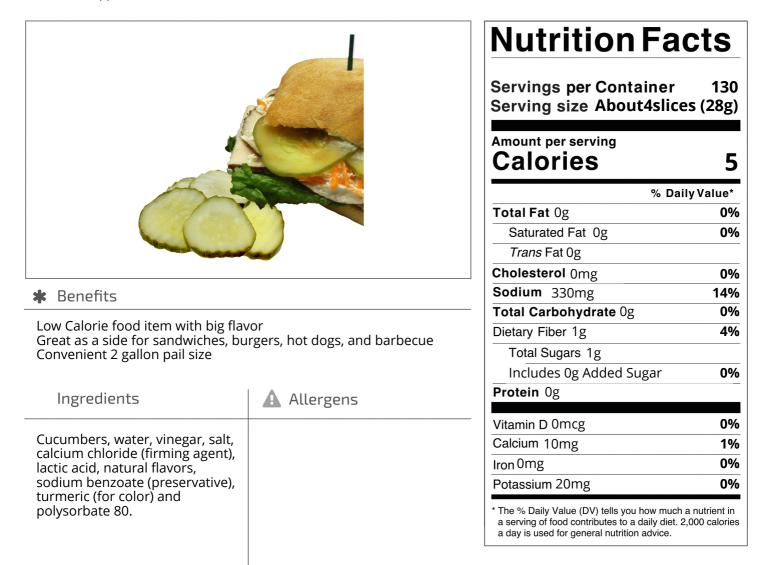

Nutrition Analysis - By Measure

| Calories             | 5  | Total Fat           | Og   | Sodium         | 330mg |
|----------------------|----|---------------------|------|----------------|-------|
| Protein              | 0  | Trans Fats          | Og   | Calcium        | 10mg  |
| Total Carbohydrates… | Og | Saturated Fat       | Og   | Iron           | 0mg   |
| Sugars               | 1g | Added Sugars        | Og   | Potassium      | 20mg  |
| Dietary Fiber        | 1g | Polyunsaturated Fat |      | Zinc           |       |
| Lactose              |    | Monounsaturated Fat |      | Phosphorus     |       |
| Sucrose              |    | Cholesterol         | 0mg  |                |       |
| Vitamin A(IU)•       |    | Vitamin D           | 0mcg | Thiamin        |       |
| Vitamin A(RE)        |    | Vitamin E           |      | Niacin         |       |
| Vitamin C            |    | Folate              |      | Riboflavin     |       |
| Magnesium            |    | Vitamin B-6         |      | Vitamin B-1 2• |       |
| Monosodium           |    | Sulphites           |      | Nitrates       |       |