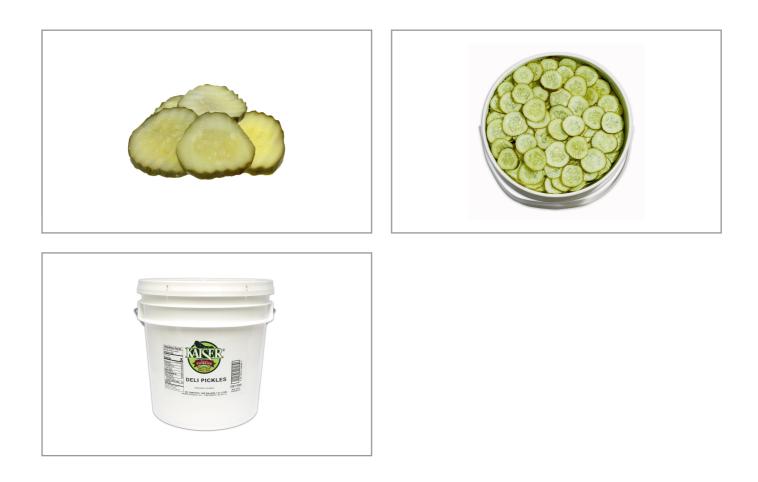

## KAISER 126459 - Pickle Chip Spicy Deli Ref

1/4" Krinkle Cut Spicy Kosher Deli Slices packed in 2 gallon pails with a traditional Kosher deli flavor profile and a nice heat profile. This item can be used as an appetizer, snack, or side item.