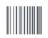

## SIMPLY CHEX 126871 - Snack Chex Simply Cheddar Wg

A savory mix of whole grain Chex(TM) cereal pieces with cheddar seasoning. Individually wrapped in a single serve portion for a convenient, grab and go snack, with 70% less fat than potato chips. Made without gelatin. No artificial flavors, no colors from artificial sources, and no high fructose corn syrup. For USDA Child Nutrition Programs: meets 1 ounce equivalent grain, whole grain-rich, USDA Smart Snacks criteria, and is CACFP eligible.