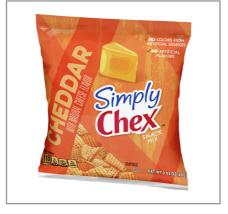

#### **SIMPLY CHEX**

## 126871 - Snack Chex Simply Cheddar Wg

## \* Benefits

Simply Chex Cheddar snack mix is one of General Mills' most popular k-12 snacks. 60 Individually wrapped bags for a single serve salty snack, great for reimbursable meals or la carte. A great size for portion control snacking with students that still delivers on a savory salty snacking

For USDA Child Nutrition Programs: meets 1.25 ounce equivalent grain, whole grain-rich criteria, USDA Smart Snacks compliant, and is CACFP eligible.