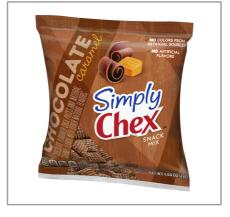

#### **SIMPLY CHEX**

## 126879 - Snack Chex Simply Chocolate Caramel Wg

A chocolatey mix of whole grain Chex(TM) cereal pieces with great tasting chocolate and caramel flowers. Individually wrapped in a single serve portion for a convenient, grab and go snack, with 60% less fat than potato chips. Made without gelatin. No artificial flavors, no colors from artificial sources, and no high fructose corn syrup. For USDA Child Nutrition Programs: meets 1 ounce equivalent grain, whole grain-rich, USDA Smart Snacks criteria, and is CACFP eligible.