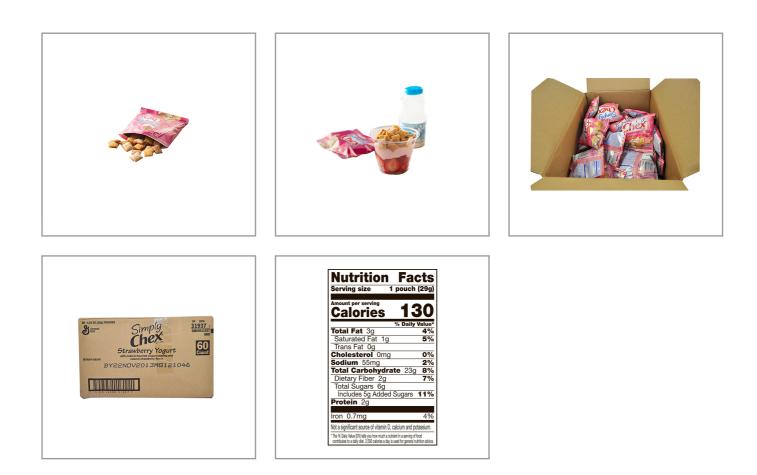

|                                                                                                                                                                                                                                                                                                                                                                         |                             | <b>Nutrition Facts</b>                                                                                                                       |            |  |  |
|-------------------------------------------------------------------------------------------------------------------------------------------------------------------------------------------------------------------------------------------------------------------------------------------------------------------------------------------------------------------------|-----------------------------|----------------------------------------------------------------------------------------------------------------------------------------------|------------|--|--|
| Jogung Street                                                                                                                                                                                                                                                                                                                                                           | Anthrical Sources           | Servings per Container 60<br>Serving size 1pouch(29g)                                                                                        |            |  |  |
|                                                                                                                                                                                                                                                                                                                                                                         | Simply                      | Amount per serving<br>Calories                                                                                                               | 130        |  |  |
|                                                                                                                                                                                                                                                                                                                                                                         | SNACK                       | % Da                                                                                                                                         | ily Value* |  |  |
|                                                                                                                                                                                                                                                                                                                                                                         |                             | Total Fat 3g                                                                                                                                 | 4%         |  |  |
| 130 June 1990                                                                                                                                                                                                                                                                                                                                                           | Internet                    | Saturated Fat 1g                                                                                                                             | 5%         |  |  |
|                                                                                                                                                                                                                                                                                                                                                                         | <b>NET WT 1.03 OZ</b> (29g) | Trans Fat 0g                                                                                                                                 |            |  |  |
|                                                                                                                                                                                                                                                                                                                                                                         |                             | Cholesterol 0mg                                                                                                                              | 0%         |  |  |
| * Benefits                                                                                                                                                                                                                                                                                                                                                              | Renefits                    |                                                                                                                                              | 2%         |  |  |
|                                                                                                                                                                                                                                                                                                                                                                         |                             | Total Carbohydrate 23g                                                                                                                       | 8%         |  |  |
|                                                                                                                                                                                                                                                                                                                                                                         |                             | Dietary Fiber 2g                                                                                                                             | 7%         |  |  |
|                                                                                                                                                                                                                                                                                                                                                                         |                             | Total Sugars 6g                                                                                                                              |            |  |  |
|                                                                                                                                                                                                                                                                                                                                                                         |                             | Includes 5g Added Sugar                                                                                                                      | 10%        |  |  |
| Ingredients                                                                                                                                                                                                                                                                                                                                                             | Allergens                   | Protein 2g                                                                                                                                   |            |  |  |
|                                                                                                                                                                                                                                                                                                                                                                         |                             | Vitamin D 0mcg                                                                                                                               | 0%         |  |  |
| WHOLE WHEAT, ENRICHED CORN MEAL (DEGERMED<br>YELLOW CORN MEAL, NIACIN, IRON, THIAMIN<br>MONONITRATE, RIBOFLAVIN, FOLIC ACID), SUGAR,<br>VEGETABLE OIL (SOYBEAN AND/OR RICE BRAN),<br>YOGURT FLAVORED COATING (SUGAR, PALM KERNEL<br>OIL, MALTODEXTRIN, YOGURT POWDER [CULTURED<br>NONFAT MILK, WHEY PROTEIN CONCENTRATE,                                                | Contains:                   | Calcium 0mg                                                                                                                                  | 0%         |  |  |
|                                                                                                                                                                                                                                                                                                                                                                         | 👔 milk 🛞 soy 🌘 wheat        | Iron 0.7mg                                                                                                                                   | 4%         |  |  |
|                                                                                                                                                                                                                                                                                                                                                                         |                             | Potassium 0mg                                                                                                                                | 0%         |  |  |
| YOGURT CULTURES], NONFAT MILK SOLIDS, SOY<br>LECITHIN, NATURAL FLAVOR), FRUCTOSE, DEXTROSE.<br>CONTAINS 2% OR LESS OF: MALTODEXTRIN, SALT,<br>NATURAL FLAVOR, MODIFIED CORN STARCH,<br>DISTILLED MONOGLYCERIDES, TRISODIUM<br>PHOSPHATE, CALCIUM CARBONATE, YELLOW CORN<br>FLOUR, BAKING SODA. FRESHNESS PRESERVED BY<br>BHT. CONTAINS WHEAT, MILK AND SOY INGREDIENTS. |                             | * The % Daily Value (DV) tells you how much<br>a serving of food contributes to a daily diet.<br>a day is used for general nutrition advice. |            |  |  |

Nutrition Analysis - By Serving

| Calories             | 130 | Total Fat           | 3g   | Sodium         | 55mg  |
|----------------------|-----|---------------------|------|----------------|-------|
| Protein              | 2   | Trans Fats          | Og   | Calcium        | 0mg   |
| Total Carbohydrates… | 23g | Saturated Fat       | 1g   | Iron           | 0.7mg |
| Sugars               | 6g  | Added Sugars        | 5g   | Potassium      | 0mg   |
| Dietary Fiber        | 2g  | Polyunsaturated Fat |      | Zinc           |       |
| Lactose              |     | Monounsaturated Fat |      | Phosphorus     |       |
| Sucrose              |     | Cholesterol         | 0mg  |                |       |
| Vitamin A(IU)•       |     | Vitamin D           | 0mcg | Thiamin        |       |
| Vitamin A(RE)        |     | Vitamin E           |      | Niacin         |       |
| Vitamin C            |     | Folate              |      | Riboflavin     |       |
| Magnesium            |     | Vitamin B-6         |      | Vitamin B-1 2• |       |
| Monosodium           |     | Sulphites           |      | Nitrates       |       |