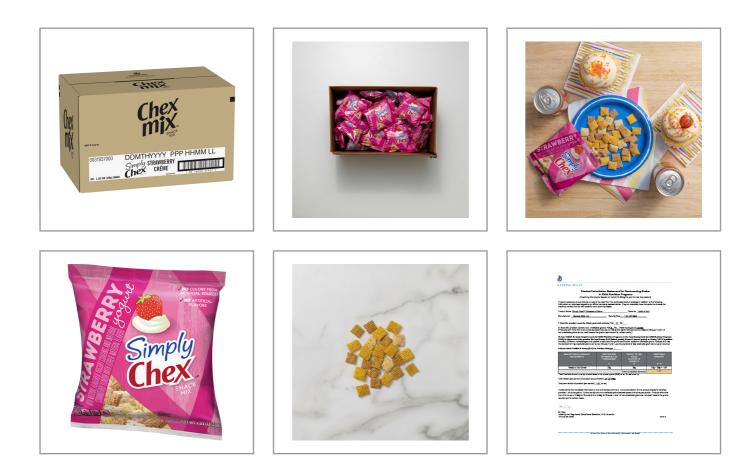

# SIMPLY CHEX 126894 - Snack Chex Simply Strawberry Yogurt Wg

A savory and sweet mix of whole grain Chex(TM) cereal pieces with great-tasting strawberry flavoring. Individually wrapped in a single serve portion for a convenient, grab and go snack with 14 grams of whole grain per serving. Made without gelatin. No colors from artificial sources, and no high fructose corn syrup. For USDA Child Nutrition Programs: meets 1 ounce equivalent grain, whole grain-rich criteria, USDA Smart Snacks compliant, and is CACFP eligible.

## SIMPLY CHEX 126894 - Snack Chex Simply Strawberry Yogurt Wg

A savory and sweet mix of whole grain Chex(TM) cereal pieces with great-tasting strawberry flavoring. Individually wrapped in a single serve portion for a convenient, grab and go snack with 14 grams of whole grain per serving. Made without gelatin. No colors from artificial sources, and no high fructose corn syrup. For USDA Child Nutrition Programs: meets 1 ounce equivalent grain, whole grain-rich criteria, USDA Smart Snacks compliant, and is CACFP eligible.

## Additional Images