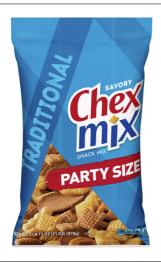

### 126938 - Snack \*Disc\* Chex Mix Traditional

Bulk mix of whole grain Chex(TM) cereal, pretzels, mini breadsticks, and other items with a unique flavor and 60% less fat than potato chips. Bulk packaged in a costeffective, 31 oz bulk format for larger operations for grab and go or recipe mixes.