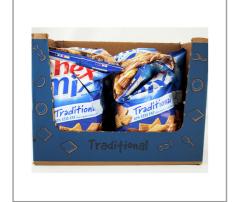

### 126938 - Snack \*Disc\* Chex Mix Traditional

Bulk mix of whole grain Chex(TM) cereal, pretzels, mini breadsticks, and other items with a unique flavor and 60% less fat than potato chips. Bulk packaged in a costeffective, 31 oz bulk format for larger operations for grab and go or recipe mixes.