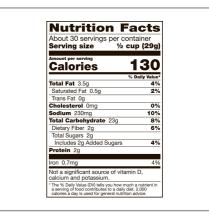

# **Nutrition Facts**

Servings per Container 300 1/2cup(29g) Serving size

Amount per serving **Calories** 

130

| % Dai                   | ly Value* |
|-------------------------|-----------|
| Total Fat 3.5g          | 4%        |
| Saturated Fat 0.5g      | 3%        |
| Trans Fat 0g            |           |
| Cholesterol 0mg         | 0%        |
| Sodium 230mg            | 10%       |
| Total Carbohydrate 23g  | 8%        |
| Dietary Fiber 2g        | 7%        |
| Total Sugars 2g         |           |
| Includes 2g Added Sugar | 4%        |
| Protein 2g              | _         |
|                         |           |
| Vitamin D 0mcg          | 0%        |
| Calcium 0mg             | 0%        |
| Iron 0.7mg              | 4%        |
| Potassium 0mg           | 0%        |
|                         |           |

\* The % Daily Value (DV) tells you how much a nutrient in a serving of food contributes to a daily diet. 2,000 calories a day is used for general nutrition advice.