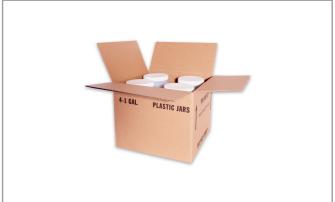

### 126946 - Relish Sweet Fancy

Sweet Pickle Relish

packed in four 1-gallon jars per case with a traditional sweet pickle relish flavor profile. This item can be served as a side item, ingredient, or topping for sandwiches, burgers, or barbecue.

#### Allergens

Pickles, fructose, vinegar, water, salt, natural flavors, xanthan gum, calcium chloride (firming agent), polysorbate 80, sodium benzoate (preservative), fd&c yellow #5 and turmeric (for color).