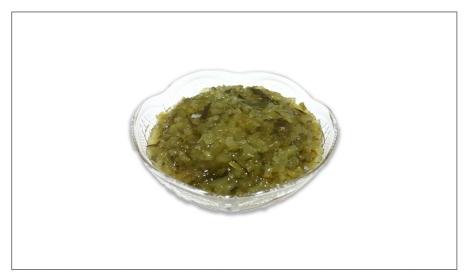

### 126946 - Relish Sweet Fancy

Sweet Pickle Relish

packed in four 1-gallon jars per case with a traditional sweet pickle relish flavor profile. This item can be served as a side item, ingredient, or topping for sandwiches, burgers, or barbecue.

### 126946 - Relish Sweet Fancy