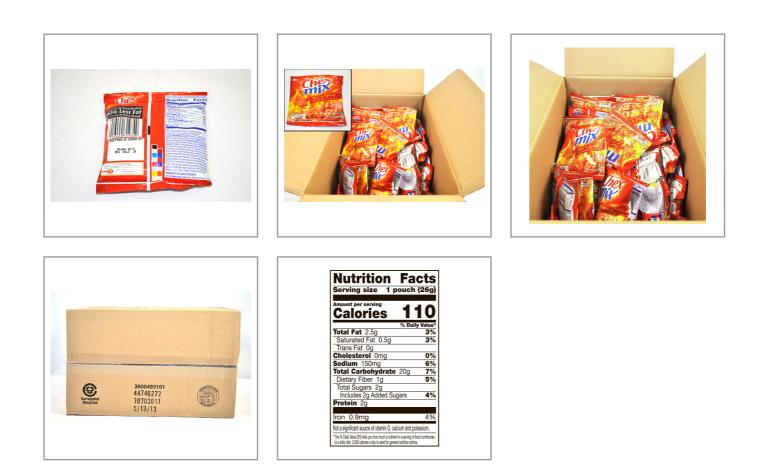

|                                                                                                                                                                                                                                                                                                                                                                                                                                                         | <b>Nutrition Fa</b>        | <b>Nutrition Facts</b>                                                                                                                       |             |  |  |  |
|---------------------------------------------------------------------------------------------------------------------------------------------------------------------------------------------------------------------------------------------------------------------------------------------------------------------------------------------------------------------------------------------------------------------------------------------------------|----------------------------|----------------------------------------------------------------------------------------------------------------------------------------------|-------------|--|--|--|
| Se la                                                                                                                                                                                                                                                                                                                                                                                                                                                   | ARTIFICIAL SOURCES         | Servings per Container 60<br>Serving size 1pouch(26g)                                                                                        |             |  |  |  |
| \$ S Q                                                                                                                                                                                                                                                                                                                                                                                                                                                  | hex                        | Amount per serving<br>Calories                                                                                                               | 110         |  |  |  |
| 6                                                                                                                                                                                                                                                                                                                                                                                                                                                       | SNACK                      |                                                                                                                                              | nily Value* |  |  |  |
| The second se                                                                                                                                                                                                                                                                                                                                         |                            | Total Fat 2.5g                                                                                                                               | 3%          |  |  |  |
|                                                                                                                                                                                                                                                                                                                                                                                                                                                         | (1) INET WT 0.92 OZ (26g). | Saturated Fat 0.5g                                                                                                                           | 3%          |  |  |  |
|                                                                                                                                                                                                                                                                                                                                                                                                                                                         |                            | Trans Fat 0g                                                                                                                                 |             |  |  |  |
|                                                                                                                                                                                                                                                                                                                                                                                                                                                         |                            | Cholesterol 0mg                                                                                                                              | 0%          |  |  |  |
| <b>★</b> Benefits                                                                                                                                                                                                                                                                                                                                                                                                                                       |                            | Sodium 150mg                                                                                                                                 | 7%          |  |  |  |
|                                                                                                                                                                                                                                                                                                                                                                                                                                                         |                            | Total Carbohydrate 20g                                                                                                                       | 7%          |  |  |  |
|                                                                                                                                                                                                                                                                                                                                                                                                                                                         |                            | Dietary Fiber 1g                                                                                                                             | 4%          |  |  |  |
|                                                                                                                                                                                                                                                                                                                                                                                                                                                         |                            | Total Sugars 2g                                                                                                                              |             |  |  |  |
|                                                                                                                                                                                                                                                                                                                                                                                                                                                         |                            | Includes 2g Added Sugar                                                                                                                      | 4%          |  |  |  |
| Ingredients                                                                                                                                                                                                                                                                                                                                                                                                                                             | 🛕 Allergens                | Protein 2g                                                                                                                                   |             |  |  |  |
|                                                                                                                                                                                                                                                                                                                                                                                                                                                         |                            | Vitamin D 0mcg                                                                                                                               | 0%          |  |  |  |
| Ingredients: Whole Wheat, Enriched Wheat Flour<br>(wheat flour, niacin, iron, thiamin mononitrate,                                                                                                                                                                                                                                                                                                                                                      | Contains:                  | Calcium 0mg                                                                                                                                  | 0%          |  |  |  |
| riboflavin, folic acid), Enriched Corn Meal<br>(degermed yellow corn meal, niacin, iron, thiamin<br>mononitrate, riboflavin, folic acid), Vegetable Oil<br>(soybean, canola, rice bran and/or sunflower),                                                                                                                                                                                                                                               | 👔 milk 🛞 soy 🋞 wheat       | Iron 0.9mg                                                                                                                                   | 5%          |  |  |  |
|                                                                                                                                                                                                                                                                                                                                                                                                                                                         |                            | Potassium 0mg                                                                                                                                | 0%          |  |  |  |
| Sugar. Contains 2% or less of: Maltodextrin, Salt,<br>Whey Powder, Natural Flavor, Spice, Yeast Extract,<br>Yeast, Cheddar Cheese (milk, cheese cultures, salt,<br>enzymes), Dextrose, Garlic Powder, Paprika<br>Extract Added for Color, Distilled Monoglycerides,<br>Trisodium Phosphate, Calcium Carbonate, Onion<br>Powder, Yellow Corn Flour, Soy Sauce (wheat,<br>soybeans, salt), Baking Soda, Barley Malt Syrup.<br>Freshness Preserved by BHT. |                            | * The % Daily Value (DV) tells you how much<br>a serving of food contributes to a daily diet.<br>a day is used for general nutrition advice. |             |  |  |  |

#### Nutrition Analysis - By Serving

| Calories             | 110 | Total Fat           | 2.5g | Sodium         | 150mg |
|----------------------|-----|---------------------|------|----------------|-------|
| Protein              | 2   | Trans Fats          | Og   | Calcium        | 0mg   |
| Total Carbohydrates… | 20g | Saturated Fat       | 0.5g | Iron           | 0.9mg |
| Sugars               | 2g  | Added Sugars        | 2g   | Potassium      | 0mg   |
| Dietary Fiber        | 1g  | Polyunsaturated Fat |      | Zinc           |       |
| Lactose              |     | Monounsaturated Fat |      | Phosphorus     |       |
| Sucrose              |     | Cholesterol         | 0mg  |                |       |
| Vitamin A(IU)•       | 0   | Vitamin D           | 0mcg | Thiamin        |       |
| Vitamin A(RE)        |     | Vitamin E           |      | Niacin         |       |
| Vitamin C            | 0mg | Folate              |      | Riboflavin     |       |
| Magnesium            |     | Vitamin B-6         |      | Vitamin B-1 2• |       |
| Monosodium           |     | Sulphites           |      | Nitrates       |       |