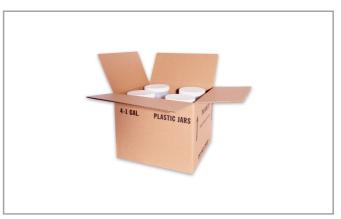

# Product Specifications

| Brand                |            | Manufacturer          |          |          | Proc                   | Product Category |  |  |
|----------------------|------------|-----------------------|----------|----------|------------------------|------------------|--|--|
| CODE                 | KAI        | KAISER PICKLE COMPANY |          |          | Grocery                |                  |  |  |
| MFG #                | SPC #      | #                     | GTIN     | N        | Pack                   | Pack Desc.       |  |  |
| 04320HMN             | 12706      | 58 10                 | 0409130  | 043203   | 4                      | 4/1 GAL          |  |  |
| Gross Weigh          | t Net Wei  | ght Co                | untry of | Origin   | Kosher                 | Child Nutrition  |  |  |
| 41lb                 | 40lb       |                       | USA      |          | Yes                    | No               |  |  |
| Shipping Information |            |                       |          |          |                        |                  |  |  |
| Length Wid           | th Height  | Volume                | TIxHI    | Shelf Li | e Storage Temp From/To |                  |  |  |
| 12.5in 12.           | 3in 10.6in | 0.94ft3               | 12x4     | 0DAYS    | 40°F / 111°F           |                  |  |  |