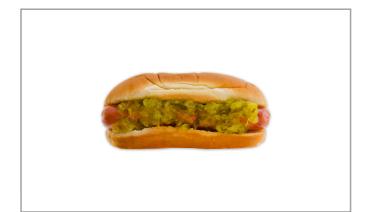

## **со**ре 127068 - **Relish Dill**

Dill Relish packed in cases of four 1 gallon jars with a traditional dill relish flavor profile. This item can be used as an ingredient, snack, side item, or topping for sandwiches, burgers, and hot dogs.

#### Handling Suggestions

The product shall be stored in conformance with current GMPs in a cool, dry place. Protect from freezing.

Serving Suggestions

Side item, appetizer, ingredient, or topping for hot dogs, sandwiches, burgers, and barbecue