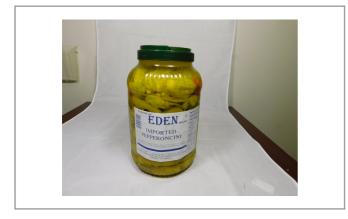

- Laten-free Wages D- Data in strands and late - Data in strands and late - Data in strands and paper to be appared, to submy back of homes thorape and better visual appearance - Data in the strands for safety (hyber quark) sake of thomes thorape and better visual appearance - Data in the strands for safety (hyber quark) sake of thomes thorape and better visual appearance - Data in the strands for safety (hyber quark) sake of thomes thorape and better visual appearance - Data in the strands for safety (hyber quark) sake to be the visual appearance

|                                                                                            | <b>Nutrition Facts</b>                 |                                                                                                                                             |            |  |  |
|--------------------------------------------------------------------------------------------|----------------------------------------|---------------------------------------------------------------------------------------------------------------------------------------------|------------|--|--|
|                                                                                            |                                        | Servings per Container<br>Serving size                                                                                                      | 256<br>30g |  |  |
|                                                                                            |                                        | Amount per serving<br>Calories                                                                                                              | 5          |  |  |
|                                                                                            |                                        |                                                                                                                                             | y Value*   |  |  |
|                                                                                            |                                        | Total Fat Og                                                                                                                                | 0%         |  |  |
|                                                                                            |                                        | Saturated Fat 0g                                                                                                                            | 0%         |  |  |
|                                                                                            |                                        | Trans Fat 0g                                                                                                                                |            |  |  |
|                                                                                            |                                        | Cholesterol 0mg                                                                                                                             | 0%         |  |  |
| Benefits                                                                                   |                                        | Sodium 420mg                                                                                                                                | 18%        |  |  |
| -                                                                                          |                                        | Total Carbohydrate 1g                                                                                                                       | 0%         |  |  |
| <br>Gluten-free<br>Vegan                                                                   |                                        | Dietary Fiber 1g                                                                                                                            | 4%         |  |  |
| * Convenient handle on lid<br>* Built in strainer and spacer to keep product submerged und | der brine                              | Total Sugars 0g                                                                                                                             |            |  |  |
| Clear PET plastic bottles for safer/higher quality back of hous<br>* Sliced Peppers        | e storage and better visual appearance | Includes 0g Added Sugar                                                                                                                     | 0%         |  |  |
| Ingredients                                                                                | Allergens                              | Protein Og                                                                                                                                  |            |  |  |
|                                                                                            |                                        | Vitamin D 0mcg                                                                                                                              | 0%         |  |  |
| Peppers, water, salt, acetic acid,                                                         | Free From:                             | Calcium 0mg                                                                                                                                 | 0%         |  |  |
| citric acid, sodium benzoate,<br>sodium metabisulfate, and<br>yellow #5.                   | crustaceans () shellfish () mollusks   | Iron Omg                                                                                                                                    | 0%         |  |  |
|                                                                                            | 🔘 eggs 🔊 fish 🕧 milk 🔇 peanuts         | Potassium 0mg                                                                                                                               | 0%         |  |  |
|                                                                                            | 🛞 sesame 🛞 soy 🕼 tree nuts 🋞 wheat     | * The % Daily Value (DV) tells you how much a a serving of food contributes to a daily diet. 2, a day is used for general nutrition advice. |            |  |  |